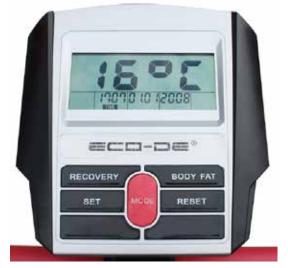

#### **Functions Screen LCD**

With the panel in sleep mode indicated room temperature.

#### Activate panel.

Pedal or press the MODE button and the panel will be activated. You can then begin to have the Functions that are in it.

- MODE: press repeatedly to select one of the following parameters to determine:
- SPEED (speed), TIME (time), DISTANCE (distance)
- CALORIES (consumed calories) PULSE (heartbeat).
- **SET:** when above the desired parameter press SET to program.

All these values are set to count down (down the time until 00:00). An alarm will alert you that your program has ended. I could also use the panel without programming any function. Just go forward and will indicate the values of their training on the panel.

- **RECOVERY:** Scan different panel features.
- **BODY FAT:** Calculate your heart rate and calories burned.
- RESET: RESET button puts the selected values 0.