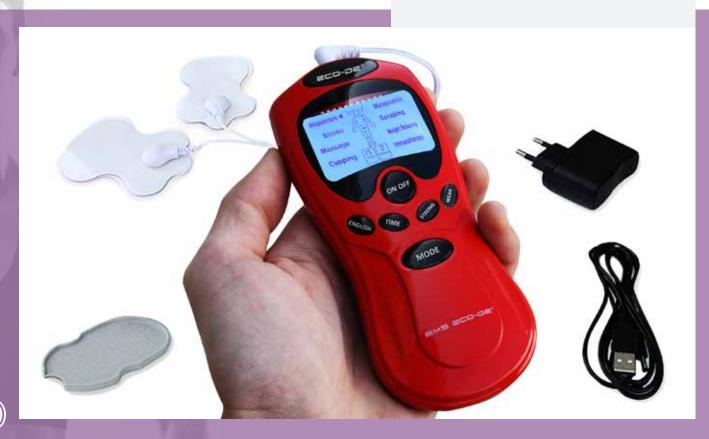

### TENSE **PORTABLE EMS**

06 Fitness

Introduction

Portable EMS TENSE **ECO-DE**® can be used anywhere. Relaxes, tones, helps reduce volume and fight cellulite. The device transmits electrical impulses to stimulate and strengthen contractions in the muscles, which helps to get fit and facilitates recovery from injuries. Both the Power of the pulses as the total time spent on each item can be adjusted in accordance with the objectives and needs of market users. The LCD display indicates the 8 modes of stimulation along the meridians of human acupuncture points, pulse intensity and time of Use.

#### Use

Before turning the appliance we recommend placing the patches on the points to be stimulated.

- **ON** Turn on TENSE.
- **MODE** Press repeatedly to choose the desired stimulation program. In total 8 programs:
  - 1. Acupuncture
- 5. Handling

2. Knocking

6. Scraped off

3. Massage

- 7. Weight Loss
- 4. Traditional chinese massage
- 8. Immunotherapy
- **TIME** Press repeatedly to choose the duration of treatment (5-10-15 min).
- **STRONG** Increases one by one the intensity (0-15).
- **WEAK** Decreases one by one the intensity (15-0).
- OFF turn off the TENSE.

#### Box

WORKS
WITH
3 batteries\* AAA
\*Batteries not included

**01** Packaging

**02** 2 Patches

**03** Base to preserve patches

**04** TENSE EMS

**05** Transformer

**06** Charger USB

The position of the electrodes depends on the area to be stimulated. The illustrations shown are only for guidance.