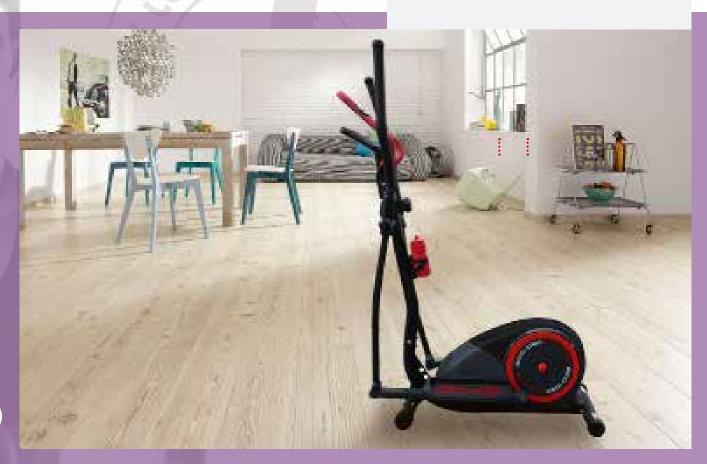

### ELLIPTICAL BIKE ELLIPTICAL BIKE

034<sub>Fitness</sub>

#### Introduction

The elliptical trainer is a cardiovascular machine that offers more Benefits when slimming is the purpose. Being a low-impact activity, low incidence of injuries, it is recommended to burn fat and tone muscles at the same time. "Elliptical bike" ECO-DE® is designed for regular household Use. Its elliptical motion system consents a cardiovascular workout without impact mobilizing more than 200 muscles, combining exercises like walking, running, cross, climb stairs ...

#### **Functions Screen LCD**

With the panel in standby mode the ambient temperature is indicated.

#### Characteristics

- System magnetic pedaling
- Regulator effort: 8 levels
- Flywheel 7 kg
- Bottled water
- Epoxy paint oven Heavy duty
- · Presentation: Enhanced and strapped box
- Individually wrapped pieces

| ECO-822           | Elliptical bike  |  |
|-------------------|------------------|--|
| Product measures  | 118 x73 x 161 cm |  |
| Box measures      | 100 x 45 x 54 cm |  |
| Weight            | 42 kg            |  |
| Groupage          | 1/box 5/palet    |  |
| Power / Frequency | DC: 9V 900 mA    |  |
| EAN               | 8 436540 965123  |  |