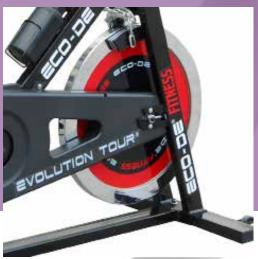

# SPINNING BIKE **EVOLUTION TOUR**

Handle with double pad, heart rate monitor and LCD screen.

Adjustable seat in 2 directions.

Resistance regulator.

Water bottle included.

Steel flywheel 21 kg with protective.

Belt drive.

Pedals with toe clips.

Stabilizers and wheels.

024<sub>Fitness</sub>

#### Introduction

The spinning bike "EVOLUTION TOUR" **= - - - - e e** is a semi-professional model for household Use. It incorporates a belt drive system with a flywheel of 21 kg of rolled steel allowing a flexible.