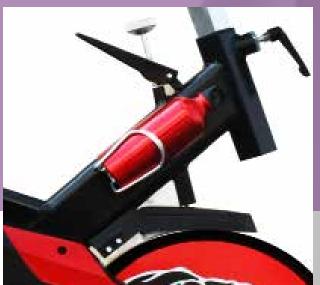

### SPINNING BIKE GIRO PRO

Handle with double pad, heart rate monitor and LCD screen.

Adjustable seat in 2 directions.

Resistance regulator.

Water bottle included.

Steel flywheel 21 kg with protective.

Belt drive.

Pedals with toe clips.

Stabilizers and wheels.

022<sub>Fitness</sub>