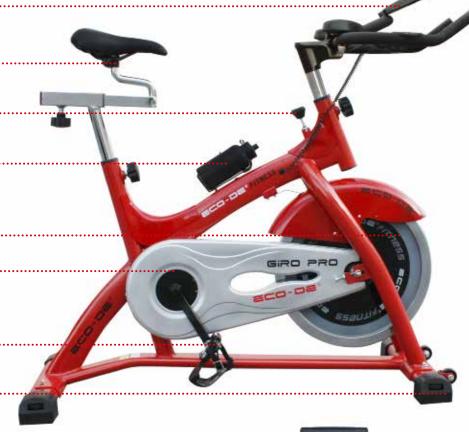

### SPINNING BIKE GIRO PRO

Handle with double pad, heart rate monitor and LCD screen.

Adjustable seat in 2 directions.

Resistance regulator.

Water bottle included.

Steel flywheel 21 kg with protective.

Belt drive.

Pedals with toe clips.

Stabilizers and wheels.

022<sub>Fitness</sub>

#### Introduction

Spinning is one of the most popular methods in getting in shape and maintain it. It's fun and energizing, and offers a wide variety of options to avoid monotony. The spinning bike "GIRO PRO" 

### ECO-812 SPINNING BIKE

- Maximum User Weight: 120 Kg.
- Domestic use.

#### **Technical specifications**

| ECO-812           | SPINNING BIKE     |
|-------------------|-------------------|
| Product measures  | 115 x 49 x 115 cm |
| Box measures      | 122x26.5x82 cm    |
| Weight            | 45 kg             |
| Groupage          | 1/box 5/palet     |
| Power / Frequency | DC: 9V 900 mA     |
| EAN               | 8 436540 965226   |