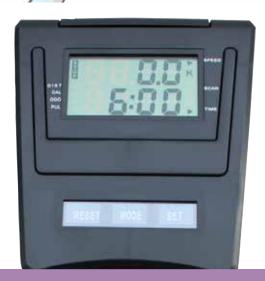

#### **Functions Screen LCD**

- **RESET:** button puts selected values to 0.
- **MODE:** It contains the following parameters to determine:

**SCAN:** automatically scans through each function

**TIME:** shows time entertainment.

**SPEED:** Displays the current training speed. **DISTANCE:** Shows the distance traveled recorded during training

**CALORIES:** Shows the distance traveled recorded during training.

**ODO:** Displays the total distance accumulated during all training.

• **SET:** Muestra la distancia total acumulada durante todos los entrenamientos.