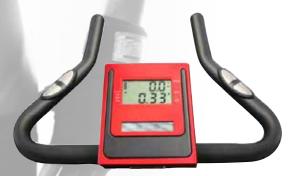

#### **Functions Screen LCD**

- **RESET:** RESET button puts the selected values 0.
- **MODE:** It contains the following parameters:

**SCAN:** automatically scans through each function.

**TIME:** Shows Time entertainment

**SPEED:** Displays the current training speed.

**DISTANCE:** Shows the distance traveled recorded during training

**CALORIES:** Displays the total calories consumed during

**ODO:** Displays the total distance accumulated during all workouts.

• **SET:** when above the desired parameter press SET to program.