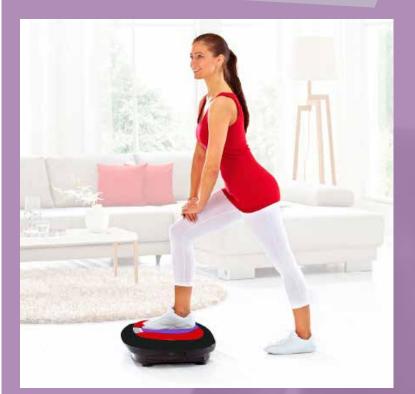

#### Introduction

"Power Vibro-Tech" improves effectively, safely and easily both strength and flexibility, activate metabolism, improve circulation, reduce pain, reduce cellulite and increase bone density.

Massages and drains the lower body, burns calories and eliminates the feeling of tired legs.

Its powerful 1.5 HP engine, allows you to select up to 50 different speeds.

With only 10-15 minutes a day, 3 times a week, you can obtain the levels of health, fitness and performance you are looking for.

It Includes 2 elastic bands to perform multiple exercises.