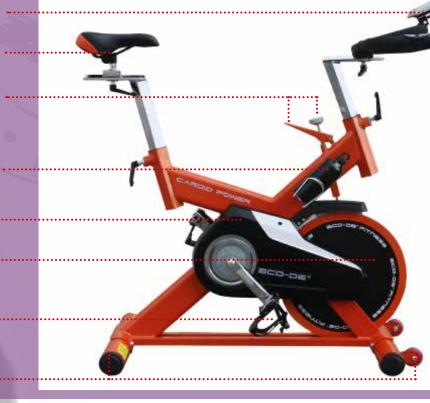

### SPINNING BIKE **CARDIO POWER**

Handle with double pad, heart rate monitor and LCD screen.

Adjustable seat in 2 directions.

Resistance regulator.

Water bottle included.

Steel flywheel 21 kg with protective.

Belt drive.

Pedals with toe clips.

Stabilizers and wheels.

#### Introduction

The spinning is considered a complete exercise: Aerobic and Cardiovascular. This model has a built-in LCD Control Panel, triathlon handlebars and saddle adjustable in length and height for greater comfort. The belt drive system, brake shoe and emergency brake offer a silent and smooth pedaling, also it incorporates stabilizers and wheels for easy movement. Bottled water.