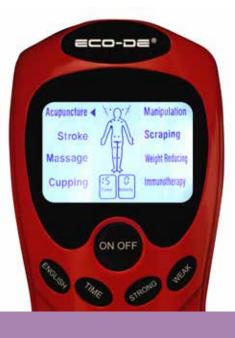

### TENSE **PORTABLE EMS**

06 Fitness

Introduction

Portable EMS TENSE **ECO-DE**® can be used anywhere. Relaxes, tones, helps reduce volume and fight cellulite. The device transmits electrical impulses to stimulate and strengthen contractions in the muscles, which helps to get fit and facilitates recovery from injuries. Both the Power of the pulses as the total time spent on each item can be adjusted in accordance with the objectives and needs of market users. The LCD display indicates the 8 modes of stimulation along the meridians of human acupuncture points, pulse intensity and time of Use.

#### Use

Before turning the appliance we recommend placing the patches on the points to be stimulated.

- **ON** Turn on TENSE.
- **MODE** Press repeatedly to choose the desired stimulation program. In total 8 programs:
  - 1. Acupuncture
- 5. Handling

2. Knocking

6. Scraped off

3. Massage

- 7. Weight Loss
- 4. Traditional chinese massage
- 8. Immunotherapy
- **TIME** Press repeatedly to choose the duration of treatment (5-10-15 min).
- **STRONG** Increases one by one the intensity (0-15).
- **WEAK** Decreases one by one the intensity (15-0).
- OFF turn off the TENSE.