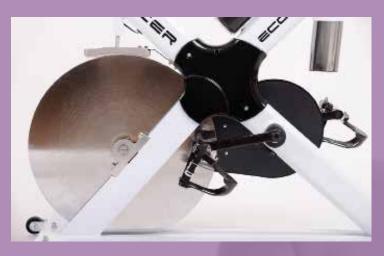

### SPINNING BIKE GIRO PRO

Handle with double pad, heart rate monitor and LCD screen.

Adjustable seat in 2 directions.

Resistance regulator.

Water bottle included.

Steel flywheel 21 kg with protective.

Belt drive.

Pedals with toe clips.

Stabilizers and wheels.

022<sub>Fitness</sub>