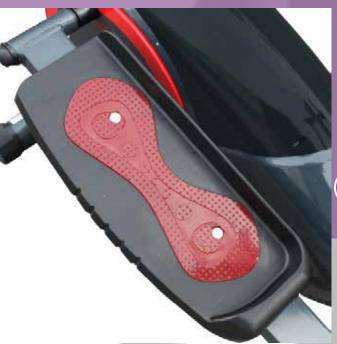

### SPINNING BIKE GIRO PRO

Handle with double pad, heart rate monitor and LCD screen.

Adjustable seat in 2 directions.

Resistance regulator.

Water bottle included.

Steel flywheel 21 kg with protective.

Belt drive.

Pedals with toe clips.

Stabilizers and wheels.

022<sub>Fitness</sub>