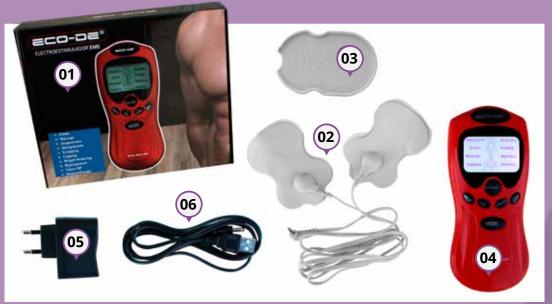

#### Box

- **01** Packaging
- **02** TENSE
- **03** 4 Patches parts
- **04** USB Charger
- **05** Transformer

Many professional athletes use this advanced technology to keep fit. Now you have the opportunity to sit at home and enjoy the benefits of this sculptor method body.

#### Box

WORKS
WITH
3 batteries\* AAA
\*Batteries not included

**01** Packaging

**02** 2 Patches

**03** Base to preserve patches

**04** TENSE EMS

**05** Transformer

**06** Charger USB