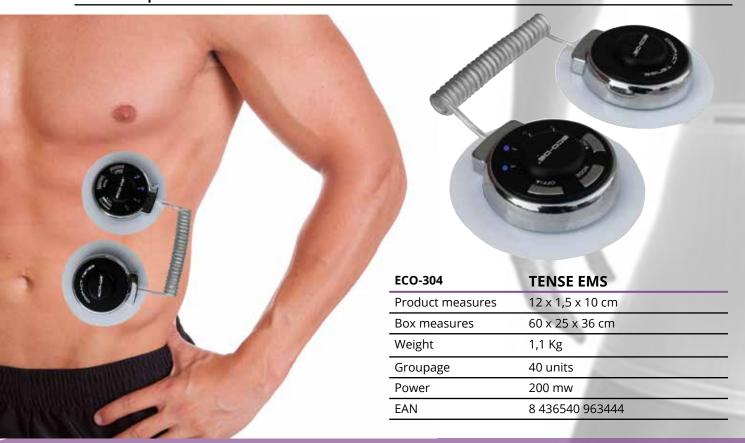

ress repeatedly to choose the desired vibration program. Stimulation programs 1-4 plus two combinations between them.
   6 programs in total.
- OFF Turn off.

The position of the electrodes depends on the area to be stimulated. The illustrations shown are only for guidance.













### **ECO-304** TENSE DOBLE









#### Box



- **01** Packaging
- **02** TENSE
- **03** 4 Patches parts
- **04** USB Charger
- **05** Transformer



Many professional athletes use this advanced technology to keep fit. Now you have the opportunity to sit at home and enjoy the benefits of this sculptor method body.

Put the patch on the body part you want to exercise, and after a period of time you will get a perfect figure. In addition, you can eliminate back pain, cervical rigid, among other diseases.







### TENSE **PORTABLE EMS**



06 Fitness

Introduction

Portable EMS TENSE **ECO-DE**® can be used anywhere. Relaxes, tones, helps reduce volume and fight cellulite. The device transmits electrical impulses to stimulate and strengthen contractions in the muscles, which helps to get fit and facilitates recovery from injuries. Both the Power of the pulses as the total time spent on each item can be adjusted in accordance with the objectives and needs of market users. The LCD display indicates the 8 modes of stimulation along the meridians of human acupuncture points, pulse intensity and time of Use.

#### Use

Before turning the appliance we recommend placing the patches on the points to be stimulated.

- **ON** Turn on TENSE.
- **MODE** Press repeatedly to choose the desired stimulati