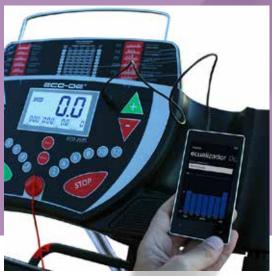

### **MASSAGE AND MP3**

Introduction

050<sub>Fitness</sub>

The **ECO-DE®** treadmill professional massage is ready to perform various types of exercises and has a massage system. The LCD screen allows you to check, change or display the information pertaining to the state of exercise and your body as well as choose between manual or automatic mode or check the calories consumed. By sensors in the handrails of the treadmill, the heart rate and training time is controlled. also it has 2 speakers with HD sound so you can connect your music from a mobile phone or MP3 device. It contains security system stop tape in case of accident or fall while exercising, maximum speed of 12.8km / h

#### **Control Panel**

ECO-2595 TREADMILL