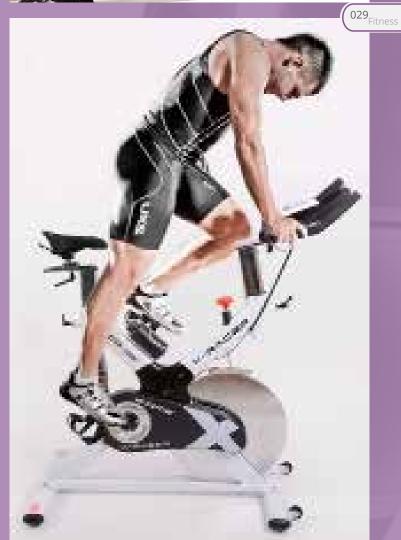

# BICICLETA SPINING TRAINER PRO

Handlebar with heart rate monitor and screen LCD.

Antiprostatic adjustable seat in 2 directions.

Resistance regulator.

Pedals with toe clips.

Belt drive.

Steel flywheel 21 kg.

Stabilizers and wheels for easy transport.

030<sub>Fitness</sub>

#### Introduction

Bicycle spinning "TRAINER PRO" **■**□□□■® is a semi-professional domestic Use Bike.

The physical work by bicycle shaping and strengthening the lower body; the brunt of the force legs carry both seated and standing, muscles harden, gaining in strength and volume.

#### **Benefits**

The bike helps exercise the lumbar, trapezius and lats. This allows a greater strength in the back, reduces postural pain and helps correcting the natural posture of the back.

Arms workout on handlebars power biceps and triceps, increasing their strength, endurance and flexibility.