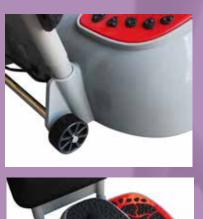

#### Introduction

The **ECO-DE**® vibrating platform reflexology has a revolutionary system that allows anyone, regardless of age and fitness, a complete workout at home.

Improves effectively, safely and easily both strength and flexibility, activate metabolism, improve circulation, reduce pain, reduce cellulite and increase bone density.

Massages and drains the lower body, burns calories and eliminates the feeling of tired legs.

The platform has several Functions; you can enjoy an excellent reflexology massage with high vibration and may increase or decrease its intensity at any time thanks to its control

#### **Benefits**

Training with the vibrating platform with reflexology, the muscles are supplied with blood many times per second similar like would happen with a conventional exercise like running. The vibrating platform also eiminates waste products faster, leading to faster regeneration and a substantial improvement in circulatory problems.