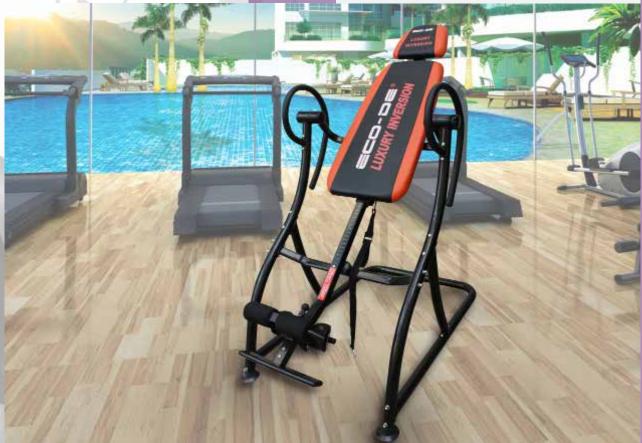

# INVERSION TABLE LUXURY INVERSION

The inversion table "LUXURY investment" 

CO-DE® promotes relaxation of the muscles responsible for back pain and can stay in top physical shape stimulating circulation. Also use to work your abs and many more exercises in reverse mode.

Sit back, Relax and let the investor to repeal the daily stress of your muscles. The anchoring system, makes investment a safe and convenient system can simply change the center of gravity, varying difficulty as it moves up and down in an inverted position.

- Maximum User Weight: 130 Kg.
- Maximum user height: 1.90 m
- domestic Use.

=O-DE

# **ECO-848** INVERSION TABLE