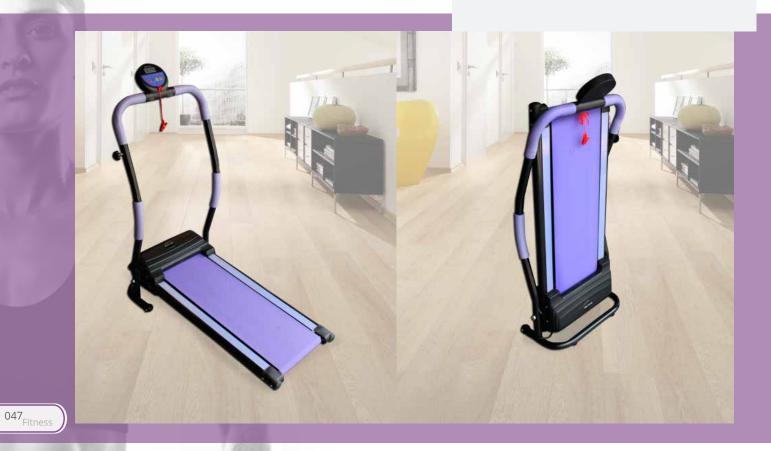

# **TREADMILL**

#### Introduction

The treadmill **===-=**® promotes body circulation, increases metabolism and reduces the loss of bone density. It is an effective way to burn fat and achieve better health.

simple, easy transportation and installation foldable for easy storage. There are many advantages of treadmills ■□□-□■®. Undoubtedly it is highly recommended to stay in shape without leaving home and without spending hours in the gym or weather option.

#### **Characteristics**

- Power output: 500W.
- LCD display: Speed / distance / time / calories / scan. Speed: 1KM / H 6KM / H.
- Track size: 80x27,5 cm.
- It can be folded so manual. Tecla emergency stop / safety bracelet.

Clamp to stop in an emergency

| ECO-2570          | Treadmill               |
|-------------------|-------------------------|
| Product measures  | 103 x 50 x 103 cm       |
| Box measures      | 108,5 x 56,5 x 29 cm    |
| Weight            | 18 kg                   |
| Groupage          | 1/box 4/palet           |
| Power / Frequency | 220/230 V 50-60 HZ 500W |
| EAN               | 8 436540 965158         |