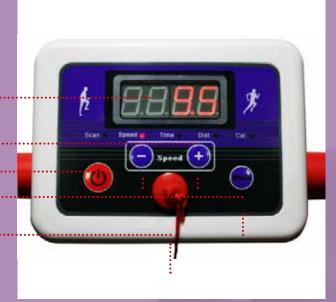

# ECO-2580 Treadmill

#### **Control Panel**

Display panel of the value of .....each parameter

(-) ó (+) speed

On / Off

Modes: ----

Scan, speed, time, distance, calories

Magnet emergency device

- The initial value of speed is 1 and can be modified by adding or subtracting a minimum of 0.1 to 0km / h or maximum of 10 km / h by pressing the button speed (+) or (-).
- To change the mode displayed on the screen and see the other options function mode, press the button on the Control Panel and is indicated with a light that shown on the display (speed, time, distance and calories). If you elect to scan the information will automatically change so every 5 seconds showing all the information on speed, time, distance and calories without having to press any function button.
- When the treadmill is running by pressing the button ON/OFF on the control panel will cause the motor to slow down and stop.