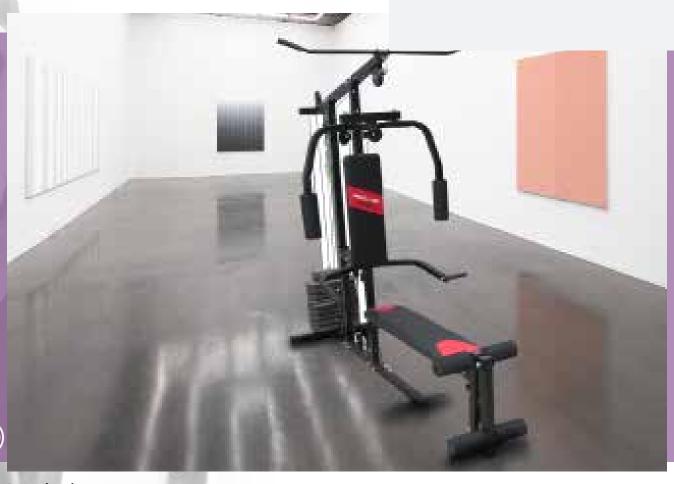

# MULTIEXERCISE TOTAL GYM

040<sub>Fitness</sub>

#### Introduction

"Total gym" **===-=**® is a new concept of a small, compact and advanced domestic machine that you can save anywhere.

Full ultra multi-station fitness training that will allow all muscle groups to work without having to go to a gym. You can perform more than 50 exercises in the comfort of your home no matter what your age or fitness level. Made of steel with an ultra-resistant rubber bands system.

#### **Parts**

- Maximum User Weight: 130 Kg. Domestic use.

# **Machine positions**

Foldable

| ECO-849          | Multiexercise                       |
|------------------|-------------------------------------|
| Product measures | 58 x 27 x 67 cm<br>100 x 60 x 75 cm |
| Box measures     | 64,5 x 48,5 x 24,5 cm               |
| Weight           | 21 kg                               |
| Groupage         | 1/box 10/palet                      |
| EAN              | 8 436540 965103                     |