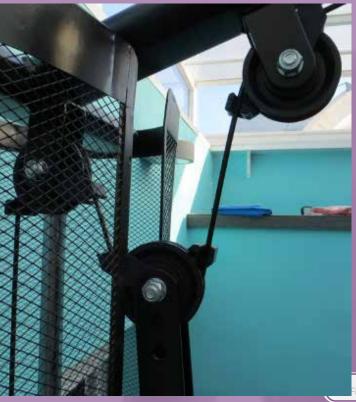

# Introduction

042<sub>Fitness</sub>

The **eco-de**® exercise bench is a training machine with fluid pulley system and cable, very good finish, which provides an ideal load for all users.

| nich provides an ideal load for all users. |
|--------------------------------------------|
| nrts                                       |
| upper pulley                               |
| protective foam                            |
| Bank rests back.                           |
| Includes weights (Total 45Kg)              |
| Foot rests with foam pads.                 |
| Pulley                                     |
| WOOD DOOR                                  |

#### **Accessories**

- Carter protection.
- · lower pulley multifunction (biceps, deltoid, buttocks, dorsal, abductors, adductors and trapezes).
- Bench Press (chest, shoulders, anterior deltoids) Max: 98 kg.
- Butterfly (pectoral) Maximum load: 51 kg per arm.
- Pulley Upper (arms, back and chest)
- Developper-Low Pulley Leg (legs, ischios and quadriceps).
- full fairing of the load.
- Antibacterial upholstery.
- Transmission resent by steel pulleys on bearings.
- · Ability to perform many different exercises.
- Structure and Comfort: Construction steel chassis.

| ECO-850          | Exercise bench                           |
|------------------|------------------------------------------|
| Product measures | 140 x 114 x 205 cm                       |
| Box measures     | 197 x 57 x 23 cm<br>38 x 18 x 23 cm (x2) |
| Weight           | 58 kg                                    |
| Groupage         | 4/box 4/palet                            |
| EAN              | 8 436540 965055                          |