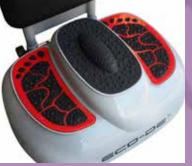

#### Introduction

The **ECO-DE**® vibrating platform reflexology has a revolutionary system that allows anyone, regardless of age and fitness, a complete workout at home.

Improves effectively, safely and easily both strength and flexibility, activate metabolism, improve circulation, reduce pain, reduce cellulite and increase bone density.

Massages and drains the lower body, burns calories and eliminates the feeling of tired legs.

The platform has several Functions; you can enjoy an excellent reflexology massage with high vibration and may increase or decrease its intensity at any time thanks to its control

#### **Benefits**

Training with the vibrating platform with reflexology, the muscles are supplied with blood many times per second similar like would happen with a conventional exercise like running. The vibrating platform also eiminates waste products faster, leading to faster regeneration and a substantial improvement in circulatory problems.