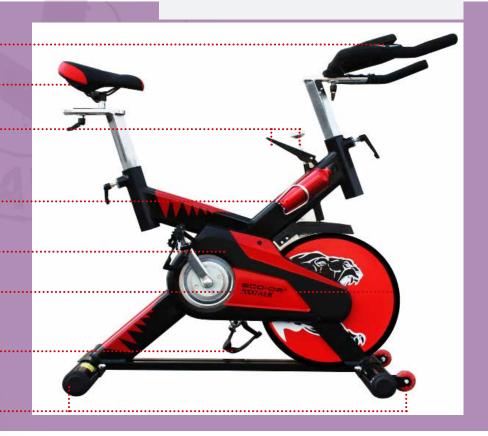

# SPINNING BIKE **PANTHER**

Handlebar with heart rate monitor and screen LCD.

Antiprostatic adjustable seat in 2 directions.

Resistance regulator and emergency braking.

Water bottle.

Belt drive.

Steel flywheel 21 kg.

Pedals with toe clips.

Stabilizers and wheels for easy transport.

032<sub>Fitness</sub>

#### Introduction

The spinning bike "Panther" **ECD-DE**® is perfect for your home and for a complete aerobic and cardiovascular workout. This model has a built-in control panel with LCD display, adjustable seat length and height for greater comfort. The belt drive system, brake shoe and emergency brake offer a silent and smooth pedaling. also it incorporates stabilizers and wheels for easy movement. Bottled water.