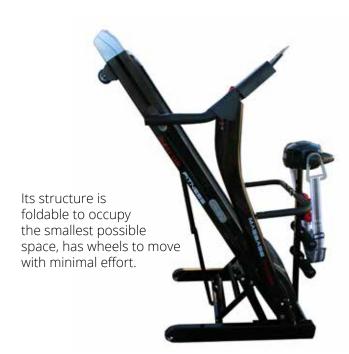

#### Introduction

The treadmill **===-=**® promotes body circulation, increases metabolism and reduces the loss of bone density. It is an effective way to burn fat and achieve better health.

simple, easy transportation and installation foldable for easy storage. There are many advantages of treadmills ■□□-□■®. Undoubtedly it is highly recommended to stay in shape without leaving home and without spending hours in the gym or weather option.

#### **Characteristics**

- Power output: 500W.
- LCD display: Speed / distance / time / calories / scan. Speed: 1KM / H 6KM / H.
- Track size: 80x27,5 cm.
- It can be folded so manual. Tecla emergency stop / safety bracelet.