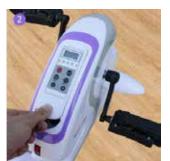

# ELECTRIC BICYCLE MINI BIKE

Legs and arms!

018<sub>Fitness</sub>

#### Introduction

The electric bike "MINI BIKE" **ECO-DE**® is a practical option to easily exercise the muscles of both legs and arms. It has multiple options to fit the needs of each user: assisted pedaling powered or manual, forward and backward.

#### **Functions**

- Remote integrated in the main body for easy use according exercises control. Removable for those exercises that require programming without stooping
- Display showing: speed, time, distance and calories burned.
- 12 levels of speed.
- Motor speeds 3, 4, 5 and 6 km / h.
- No-power option (100% manual).
- Schedule exercise time; 3, 6, 9 or 12 minutes.
- 6 programs: A manual mode and five have automatic
- It includes a system called ECO FRIENDLY, which consumes 25% less energy.