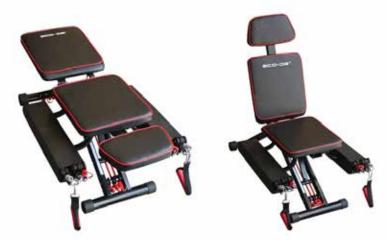

# MULTIEXERCISE TOTAL GYM

040<sub>Fitness</sub>

#### Introduction

"Total gym" **===-=**® is a new concept of a small, compact and advanced domestic machine that you can save anywhere.

Full ultra multi-station fitness training that will allow all muscle groups to work without having to go to a gym. You can perform more than 50 exercises in the comfort of your home no matter what your age or fitness level. Made of steel with an ultra-resistant rubber bands system.

#### **Parts**

- Maximum User Weight: 130 Kg. Domestic use.

# **Machine positions**

Foldable

| ECO-849          | Multiexercise                       |
|------------------|-------------------------------------|
| Product measures | 58 x 27 x 67 cm<br>100 x 60 x 75 cm |
| Box measures     | 64,5 x 48,5 x 24,5 cm               |
| Weight           | 21 kg                               |
| Groupage         | 1/box 10/palet                      |
| EAN              | 8 436540 965103                     |