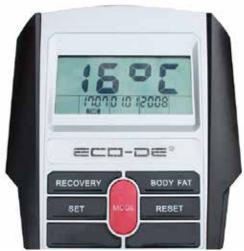

#### **Functions Screen LCD**

With the panel in standby mode the ambient temperature is indicated.

#### Activate panel.

Pedal or press the MODE button and the panel will be activated. You can then start the Functions available:

- MODE: press repeatedly to select one of the following parameters to determine:
  - SPEED (speed), TIME (time), DISTANCE (distance) CALORIES (consumed calories) PULSE (heartbeat).
- **SET:** to choose the desired parameter press SET to program.

All these values are set to count down (down the time until 00:00). An alarm will alert you that your program has ended. I could also use the panel without programming any function. Just go forward and will indicate the values of their training on the panel.

- **RECOVERY:** Scan different panel features-**BODY FAT:** Calculate your heart rate and calories burned.
- RESET: RESET button set to 0 the selected values.

- Maximum User Weight: 140 Kg.
- Domestic use.