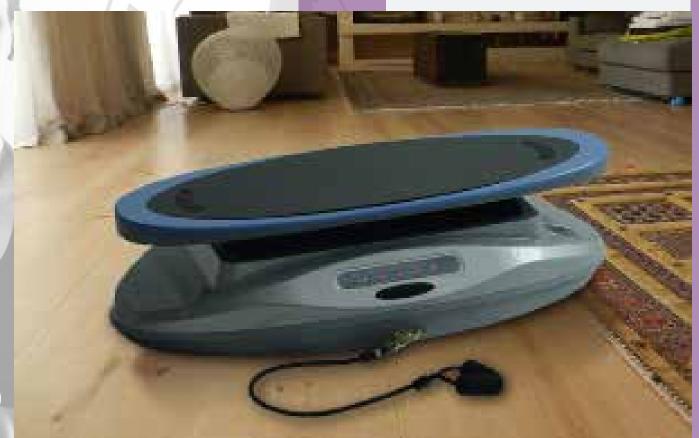

# VIBRATING PLATFORM "POWER VIBRO TECH"

LCD Control Panel in Spanish and English -----

Pulse rate monitor to control heart beats per minute:-----

Wide bars to perform many exercises always with proper posture.

Vibrating Base: Engine rotation speed 150 - 950 rpm

Elastic bands .....

#### Introduction

"Power Vibro-Tech" improves effectively, safely and easily both strength and flexibility, activate metabolism, improve circulation, reduce pain, reduce cellulite and increase bone density.

Massages and drains the lower body, burns calories and eliminates the feeling of tired legs.

Its powerful 1.5 HP engine, allows you to select up to 50 different speeds.

With only 10-15 minutes a day, 3 times a week, you can obtain the levels of health, fitness and performance you are looking for.

It Includes 2 elastic bands to perform multiple exercises.

### **ECO-507** VIBRATING PLATFORM