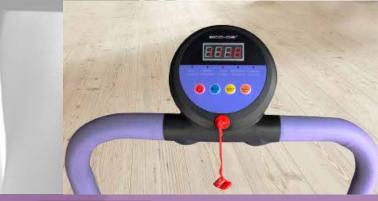

#### **Control Panel**

Display panel of the value of .....each parameter

(-) ó (+) speed

On / Off

Modes: ----

Scan, speed, time, distance, calories

Magnet emergency device

- The initial value of speed is 1 and can be modified by adding or subtracting a minimum of 0.1 to 0km / h or maximum of 10 km / h by pressing the button speed (+) or (-).
- To change the mode displayed on the screen and see the other options function mode, press the button on the Control Panel and is indicated with a light that shown on the display (speed, time, distance and calories). If you elect to scan the information will automatically change so every 5 seconds showing all the information on speed, time, distance and calories without having to press any function button.
- When the treadmill is running by pressing the button ON/OFF on the control panel will cause the motor to slow down and stop.

#### **Characteristics**

- Power output: 500W.
- LCD display: Speed / distance / time / calories / scan.
- Speed: 1KM / H 10KM / H.
- Track size: 98x36 cm.
- It can be folded so manual. Tecla emergency stop / safety bracelet.

Clip / magnet emergency device.

| ECO-2580          | Treadmill               |
|-------------------|-------------------------|
| Product measures  | 125 x 62 x 115 cm       |
| Box measures      | 130 x 27 x64 cm         |
| Weight            | 22 kg                   |
| Groupage          | 1/box 4/palet           |
| Power / Frequency | 220/230 V 50-60 HZ 600W |
| EAN               | 8 436540 965004         |