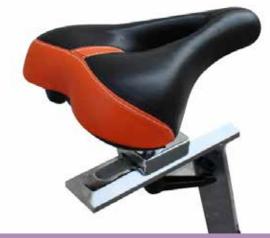

### SPINNING BIKE GIRO PRO

Handle with double pad, heart rate monitor and LCD screen.

Adjustable seat in 2 directions.

Resistance regulator.

Water bottle included.

Steel flywheel 21 kg with protective.

Belt drive.

Pedals with toe clips.

Stabilizers and wheels.

022<sub>Fitness</sub>