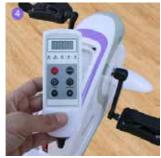

#### **Remote control**

01 On / Off

CONTRO

- 02 Select program
  - 1 manual mode
  - 5 automatic modes
- 03 Time (3, 6, 9 or 12 minutes)
- 04 Reverse sense pedaling
- 05 Reduce speed
- 06 Increase speed

019<sub>Fitness</sub>