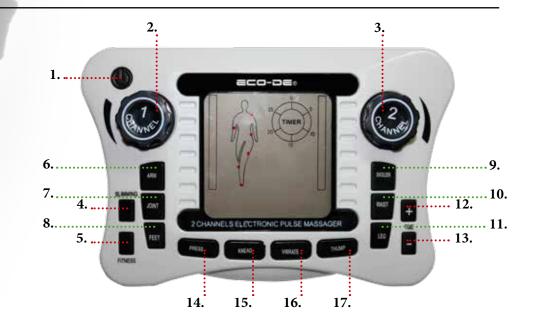

# TENSE **2 CHANNELS**

08 Fitness

#### Introduction

The electrostimulator ECO-308 de **ECO-DE**® uses pulses which mimic the action from the central nervous system that cause muscle contraction. The stimulator helps treating injuries by strengthening weak parts of the body besides slimming, toning and eliminating pain.

Thanks to its 4 adhesive pads you can exercise almost every muscle in the body. It has several programs and 2 adjustable independent channels.

#### **Functions**

- 1. ON / OFF.
- 2. Intensity channel 1
- 3. Intensity channel2
- 4. Slimming mode
- 5. Fitness mode
- 6. Arm
- 7. Joint
- 8. Feet
- 9. Shoulder
- 10. Waist
- 11. Leg
- 12. Time +
- 13. Time -
- 14. Press Massage
- 15. Knead Massage
- 16. Vibrate Massage
- 17. Thump Massage

#### Box

**01** Protective case

CONTRO

- **02** TENSE doble
- **03** 4 Patches (2 for each channel)
- **04** Cable connection patch-TENSE
- **05** Transformer
- **06** Charger USB

works with 4 batteries\* 1.5v