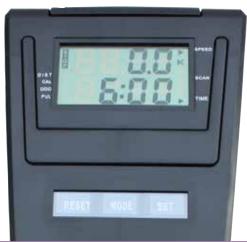

#### **Functions Screen LCD**

- **RESET:** button puts selected values to 0.
- MODE: It contains the following parameters to determine:

**SCAN:** automatically scans through each function.

TIME: shows time entertainment.

**SPEED:** Displays the current training speed.

**DISTANCE:** Shows the distance traveled recorded during

training.

**CALORIES:** Shows the distance traveled recorded during training.

**ODO:** Displays the total distance accumulated during all

• **SET:** Displays the total distance accumulated during all workouts.

- User maximum Weight 140 Kg.
- Domestic use.

033<sub>Fitness</sub>

- Control Panel LCD.
- Belt drive.
- Braking system competition.
- Saddle adjustable in length and height.
- Fixed gear system.
- · Aluminum pedals with toe clips.
- Bottled water.