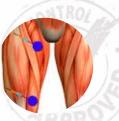

The position of the electrodes depends on the area to be stimulated. The illustrations shown are only for guidance.