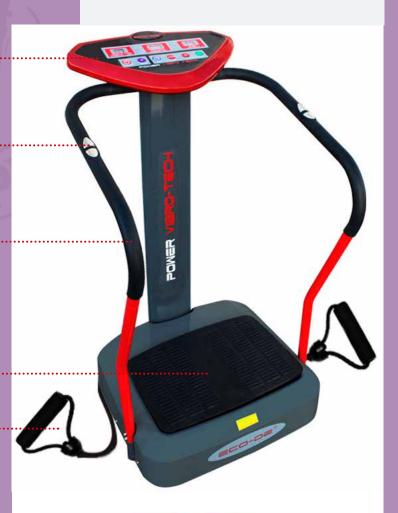

# VIBRATING PLATFORM "POWER VIBRO TECH"

LCD Control Panel in Spanish and English -----

Pulse rate monitor to control heart beats per minute:-----

Wide bars to perform many exercises always with proper posture.

Vibrating Base: Engine rotation speed 150 - 950 rpm

Elastic bands .....

#### Introduction

"Power Vibro-Tech" improves effectively, safely and easily both strength and flexibility, activate metabolism, improve circulation, reduce pain, reduce cellulite and increase bone density.

- 1 Program display
- **2** Time display
- **3** Speed display
- **4** Turn on / off the machine
- **5** Program selector: Manual or automatic
- **6** TIME: Sets the time desired exercise
- 7 PULSE
- 8 + Speed
- 9 Speed