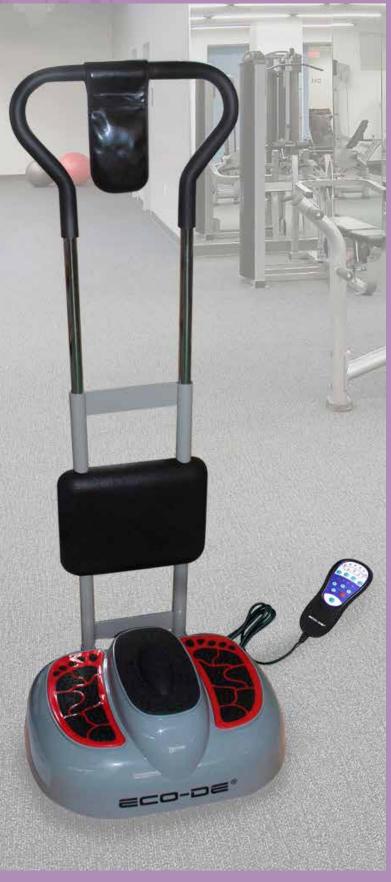

#### Introduction

The **ECO-DE**® vibrating platform reflexology has a revolutionary system that allows anyone, regardless of age and fitness, a complete workout at home.

Improves effectively, safely and easily both strength and flexibility, activate metabolism, improve circulation, reduce pain, reduce cellulite and increase bone density.

Massages and drains the lower body, burns calories and eliminates the feeling of tired legs.

The platform has several Functions; you can enjoy an excellent reflexology massage with high vibration and may increase or decrease its intensity at any time thanks to its control

# VIBRATING PLATFORM **REFLEXOLOGY**

### **ECO-510** VIBRATING PLATFORM

10.

(2,

11.