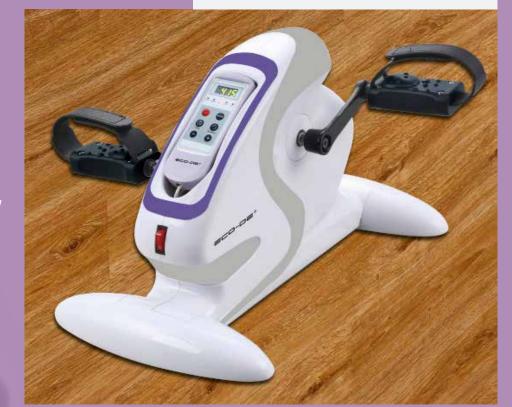

#### Introduction

With the oscillating vibrating platform "BODY PLATE" **=-D=®** improves musculature and activates all supply systems and thus, the heart also increases its capacity. Training with BODY PLATE helps the metabolism reacha higher level, thus enhances fat burning and increases the basal metabolism.

#### **Control Panel**

POWER - Turn on / off the device.

**PRG MODE** - Vibration modes (3 levels of intensity).

**START** - Start training.

**STOP** - Pause or stop training.

**REMOTE** - Remote Control Panel.