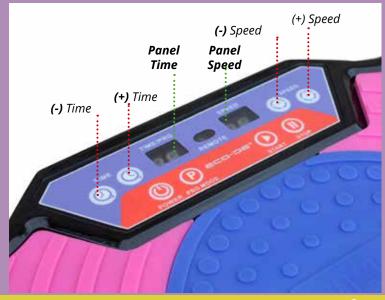

#### **Control Panel**

POWER - Turn on / off the device.

**PRG MODE** - Vibration modes (3 levels of intensity).

**START** - Start training.

**STOP** - Pause or stop training.

**REMOTE** - Remote Control Panel.