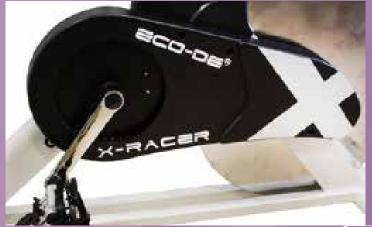

# BICICLETA SPINING TRAINER PRO

Handlebar with heart rate monitor and screen LCD.

Antiprostatic adjustable seat in 2 directions.

Resistance regulator.

Pedals with toe clips.

Belt drive.

Steel flywheel 21 kg.

Stabilizers and wheels for easy transport.

030<sub>Fitness</sub>

#### Introduction

Bicycle spinning "TRAINER PRO" **■**□□□■® is a semi-professional domestic Use Bike.

The physical work by bicycle shaping and strengthening the lower body; the brunt of the force legs carry both seated and standing, muscles harden, gaining in strength and volume.