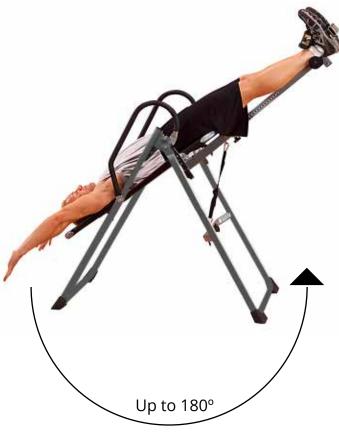

### Introduction

The vertical inversor "FITNESS" 
promotes relaxation of the muscles responsible for back pain and can stay in top physical shape stimulating circulation. Also use to work your abs and many more exercises in reverse mode.

Sit back, Relax and let the investor to repeal the daily stress of your muscles. The anchoring system, makes investment a safe and convenient system can simply change the center of gravity, varying difficulty as it moves up and down in an inverted position.

#### **Benefits**

The vertical inversor offers numerous benefits; relieves pressure on discs, ligaments and nerve roots; less pressure = less pain. Stretches the spine and relieves muscle aches and others with a simple exercise.

- Adjustable height control. It has the ability to adjust the inverter to each type of user making the Use simple.
- It has a high vertical inclination of 89 °.
- It includes safety straps for added protection and safety during exercise.
- Comfortable foot rests with foam pads.
- Foldable so that it can be stored in any space.