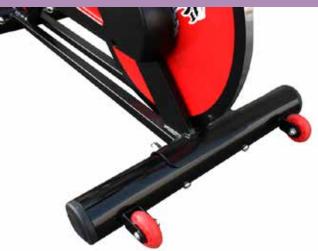

### SPINNING BIKE GIRO PRO

Handle with double pad, heart rate monitor and LCD screen.

Adjustable seat in 2 directions.

Resistance regulator.

Water bottle included.

Steel flywheel 21 kg with protective.

Belt drive.

Pedals with toe clips.

Stabilizers and wheels.

022<sub>Fitness</sub>