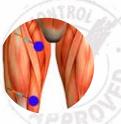

The position of the electrodes depends on the area to be stimulated. The illustrations shown are only for guidance.