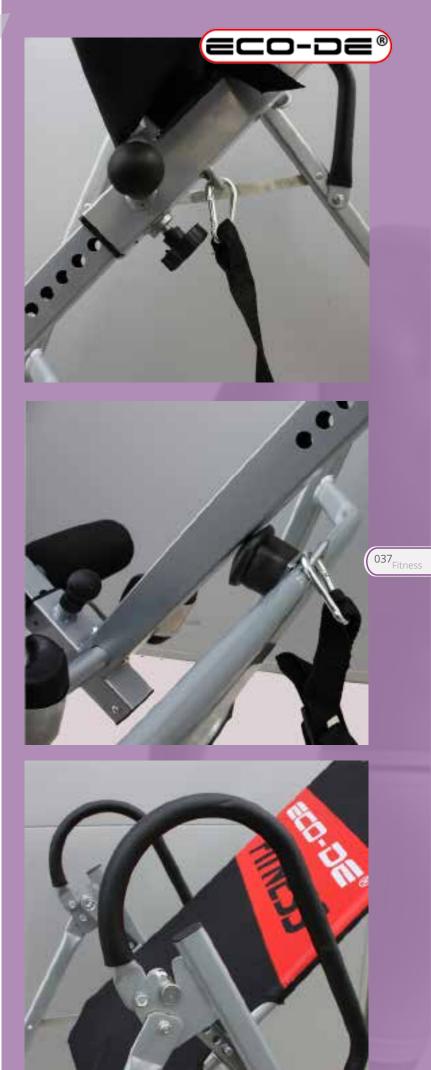

- Adjustable height control. It has the ability to adjust the inverter to each type of user making the Use simple.
- It has a high vertical inclination of 89 °.
- It includes safety straps for added protection and safety during exercise.
- Comfortable foot rests with foam pads.
- Foldable so that it can be stored in any space.