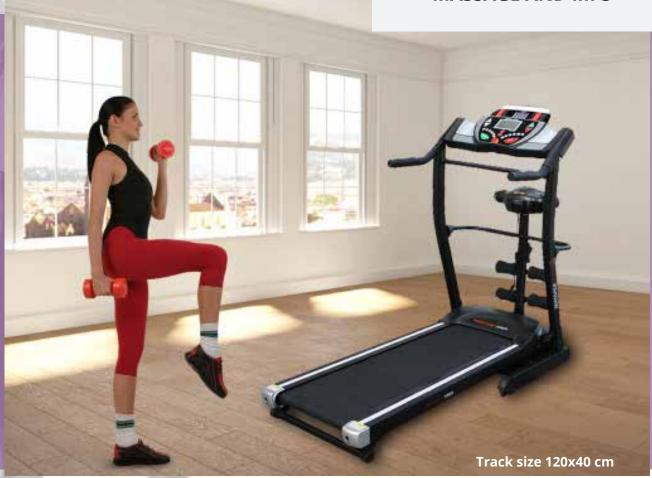

### **MASSAGE AND MP3**

Introduction

050<sub>Fitness</sub>

The **ECO-DE®** treadmill professional massage is ready to perform various types of exercises and has a massage system. The LCD screen allows you to check, change or display the information pertaining to the state of exercise and your body as well as choose between manual or automatic mode or check the calories consumed. By sensors in the handrails of the treadmill, the heart rate and training time is controlled. also it has 2 speakers with HD sound so you can connect your music from a mobile phone or MP3 device. It contains security system stop tape in case of accident or fall while exercising, maximum speed of 12.8km / h

#### **Control Panel**

ECO-2595 TREADMILL

#### **Benefits:**

Strengthen muscles quadriceps, calves, buttocks, abdomen ... Weight loss and calories and especially win a physically fit as comfortably and easily as possible.

051<sub>Fitness</sub>

To finish with a good exercise tape has an anti-cellulite massager system for areas that produce exercised relax in circular movements and activators of circulation.

Includes 2 weights 2kg.

| ECO-2595          | Treadmill with mp3      |
|-------------------|-------------------------|
| Product measures  | 170 x 70 x 165 cm       |
| Box measures      | 167 x 76 x 31 cm        |
| Weight            | 65 kg                   |
| Groupage          | 1/box 4/palet           |
| Power / Frequency | 220/230 V 50-60 HZ 600W |
| EAN               | 8 436540 965011         |