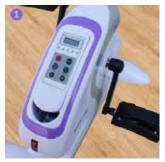

# ELECTRIC BICYCLE MINI BIKE

Legs and arms!

018<sub>Fitness</sub>

#### Introduction

The electric bike "MINI BIKE" **ECO-DE**® is a practical option to easily exercise the muscles of both legs and arms. It has multiple options to fit the needs of each user: assisted pedaling powered or manual, forward and backward.

#### **Functions**

- Remote integrated in the main body for easy use according exercises control. Removable for those exercises that require programming without stooping
- Display showing: speed, time, distance and calories burned.
- 12 levels of speed.
- Motor speeds 3, 4, 5 and 6 km / h.
- No-power option (100% manual).
- Schedule exercise time; 3, 6, 9 or 12 minutes.
- 6 programs: A manual mode and five have automatic
- It includes a system called ECO FRIENDLY, which consumes 25% less energy.