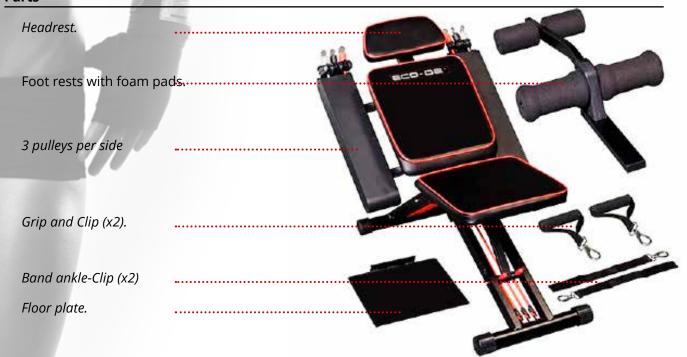

pace



| ECO-848          | Inversion table   |
|------------------|-------------------|
| Product measures | 146 x 78 x 159 cm |
| Box measures     | 129 x 64 x 21 cm  |
| Weight           | 25 kg             |
| Groupage         | 1/box 10/palet    |
| EAN              | 8 436540 965028   |















# MULTIEXERCISE TOTAL GYM



040<sub>Fitness</sub>

#### Introduction

"Total gym" **===-=**® is a new concept of a small, compact and advanced domestic machine that you can save anywhere.

Full ultra multi-station fitness training that will allow all muscle groups to work without having to go to a gym. You can perform more than 50 exercises in the comfort of your home no matter what your age or fitness level. Made of steel with an ultra-resistant rubber bands system.

#### **Parts**





- Maximum User Weight: 130 Kg. Domestic use.



# **Machine positions**







Foldable

| ECO-849          | Multiexercise                       |
|------------------|-------------------------------------|
| Product measures | 58 x 27 x 67 cm<br>100 x 60 x 75 cm |
| Box measures     | 64,5 x 48,5 x 24,5 cm               |
| Weight           | 21 kg                               |
| Groupage         | 1/box 10/palet                      |
| EAN              | 8 436540 965103                     |







# **EXERCISE BENCH**



# Introduction

042<sub>Fitness</sub>

The **eco-de**® exercise bench is a training machine with fluid pulley system and cable, very good finish, which provides an ideal load for all users.

| nich provides an ideal load for all users. |
|------------------------