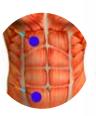

The position of the electrodes depends on the area to be stimulated. The illustrations shown are only for guidance.