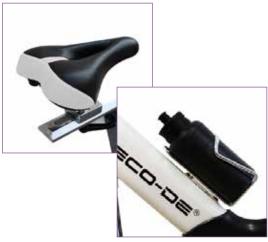

### SPINNING BIKE GIRO PRO

Handle with double pad, heart rate monitor and LCD screen.

Adjustable seat in 2 directions.

Resistance regulator.

Water bottle included.

Steel flywheel 21 kg with protective.

Belt drive.

Pedals with toe clips.

Stabilizers and wheels.

022<sub>Fitness</sub>