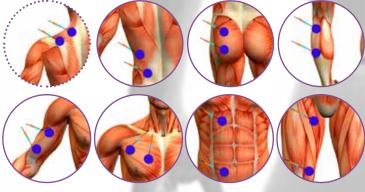

The position of the electrodes depends on the area to be stimulated. The illustrations shown are only for guidance.

07 Fitness

The position of the electrodes depends on the area to be stimulated. The illustrations shown are for guidance only.

| ECO-306          | TENSE EMS          | ACM |  |
|------------------|--------------------|-----|--|
| Product measures | 150 x 70 x 18 mm   |     |  |
| Box measures     | 530 x 408 x 493 mm |     |  |
| Weight           | 90 g               |     |  |
| Groupage         | 40 units           |     |  |
| Power            | 180 mw             |     |  |
| EAN              | 8 436540 963451    |     |  |
|                  |                    |     |  |
|                  |                    |     |  |

#### **Technical specifications**

The position of the electrodes depends on the area to be stimulated. The illustrations shown are for guidance only.

| ECO-308          | TENSE            |
|------------------|------------------|
| Product measures | 17 x 5 x 11 cm   |
| Box measures     | 52 x 32 x 33 cm  |
| Weight           | 200 g            |
| Groupage         | 10/box 360/palet |
| Frequency        | 1-50 Hz          |
| EAN              | 8 436540 963215  |
|                  |                  |