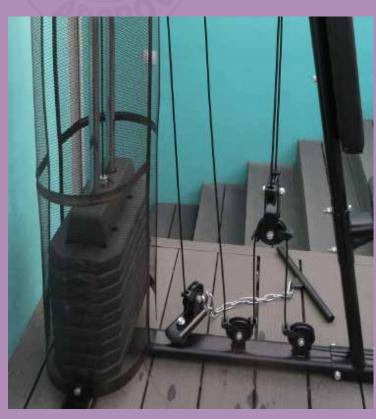

# Introduction

042<sub>Fitness</sub>

The **eco-de**® exercise bench is a training machine with fluid pulley system and cable, very good finish, which provides an ideal load for all users.

| nich provides an ideal load for all users. |
|--------------------------------------------|
| nrts                                       |
| upper pulley                               |
| protective foam                            |
| Bank rests back.                           |
| Includes weights (Total 45Kg)              |
| Foot rests with foam pads.                 |
| Pulley                                     |
| WOOD DOOR                                  |

#### **Accessories**

- Carter protection.
- · lower pulley multifunction (biceps, deltoid, buttocks, dorsal, abductors, adductors and trapezes).
- Bench Press (chest, shoulders, anterior deltoids) Max: 98 kg.
- Butterfly (pectoral) Maximum load: 51 kg per arm.
- Pulley Upper (arms, back and chest)
- Developper-Low Pulley Leg (legs, ischios and quadriceps).
- full fairing of the load.
- Antibacterial upholstery.
- Transmission resent by steel pulleys on bearings.
- · Ability to perform many different exercises.
- Structure and Comfort: Construction steel chassis.

| ECO-850          | Exercise bench                           |
|------------------|------------------------------------------|
| Product measures | 140 x 114 x 205 cm                       |
| Box measures     | 197 x 57 x 23 cm<br>38 x 18 x 23 cm (x2) |
| Weight           | 58 kg                                    |
| Groupage         | 4/box 4/palet                            |
| EAN              | 8 436540 965055                          |