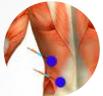

The position of the electrodes depends on the area to be stimulated. The illustrations shown are only for guidance.