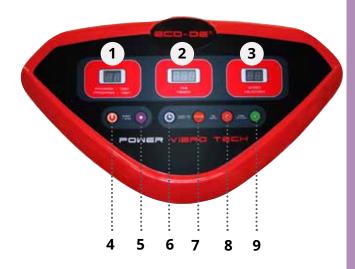

#### **Control Panel**

- 1 Program display
- **2** Time display
- **3** Speed display
- **4** Turn on / off the machine
- **5** Program selector: Manual or automatic
- **6** TIME: Sets the time desired exercise
- 7 PULSE
- 8 + Speed
- 9 Speed