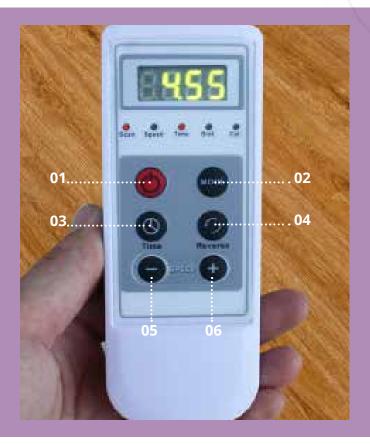

#### **Functions**

- Remote integrated in the main body for easy use according exercises control. Removable for those exercises that require programming without stooping
- Display showing: speed, time, distance and calories burned.
- 12 levels of speed.
- Motor speeds 3, 4, 5 and 6 km / h.
- No-power option (100% manual).
- Schedule exercise time; 3, 6, 9 or 12 minutes.
- 6 programs: A manual mode and five have automatic
- It includes a system called ECO FRIENDLY, which consumes 25% less energy.

#### **Remote control**

01 On / Off

CONTRO

- 02 Select program
  - 1 manual mode
  - 5 automatic modes
- 03 Time (3, 6, 9 or 12 minutes)
- 04 Reverse sense pedaling
- 05 Reduce speed
- 06 Increase speed

019<sub>Fitness</sub>