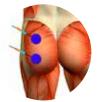

The position of the electrodes depends on the area to be stimulated. The illustrations shown are only for guidance.