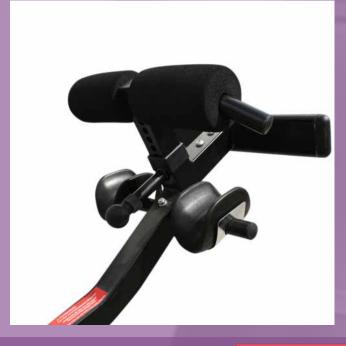

# MULTIEXERCISE TOTAL GYM

040<sub>Fitness</sub>

#### Introduction

"Total gym" **===-=**® is a new concept of a small, compact and advanced domestic machine that you can save anywhere.

Full ultra multi-station fitness training that will allow all muscle groups to work without having to go to a gym. You can perform more than 50 exercises in the comfort of your home no matter what your age or fitness level. Made of steel with an ultra-resistant rubber bands system.

#### **Parts**

- Maximum User Weight: 130 Kg. Domestic use.