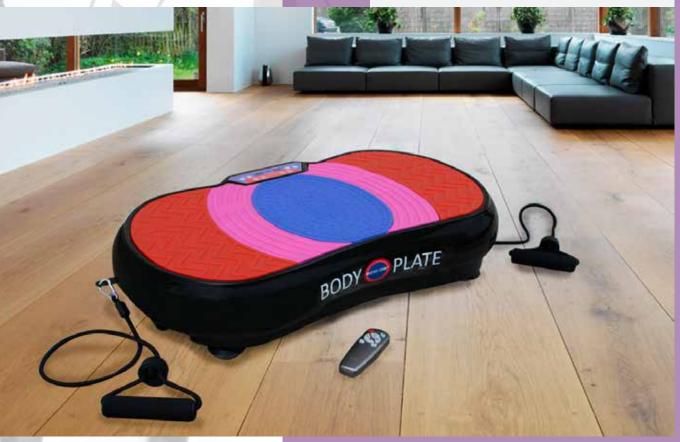

#### Introduction

With the oscillating vibrating platform "BODY PLATE" **=-D=®** improves musculature and activates all supply systems and thus, the heart also increases its capacity. Training with BODY PLATE helps the metabolism reacha higher level, thus enhances fat burning and increases the basal metabolism.

#### **Control Panel**

POWER - Turn on / off the device.

**PRG MODE** - Vibration modes (3 levels of intensity).

**START** - Start training.

**STOP** - Pause or stop training.

**REMOTE** - Remote Control Panel.

#### 80 levels of speed 3 intensity levels

It Includes 2 elastic bands to perform multiple exercises.

EXCLUSIVE PRODUCT No web

#### **Remote control**

- It improves blood and lymph circulation.
- Oxygenates tissues and removes toxins.
- It reduces body fat and tones.
- Removes cellulite
- Increases bone mineral density.
- Increases muscle strength and flexibility.
- Develops physical Power.
- Conditioning the body before sports activity.
- Recovers quickly from muscle fatigue.
- Prevent and rehabilitate injuries.
- · Improves balance.

| ECO-512          | Vibration Platform |
|------------------|--------------------|
| Product measures | 65 x 13 x 35 cm    |
| Box measures     | 78 x 21 x 45 cm    |
| Weight           | 18 kg              |
| Groupage         | 2/box 16/palet     |
| EAN              | 8 436540 965189    |