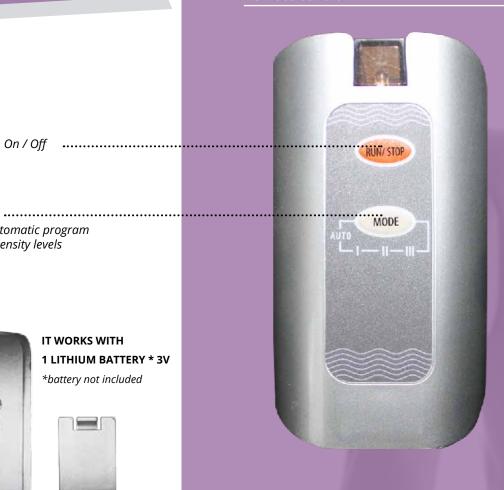

#### Use

Before turning OB the appliance we recommend placing the patches on the points to be stimulated.

- ON Turn on.
- MODE Press repeatedly to choose the desired vibration program. Stimulation programs 1-4 plus two combinations between them.
   6 programs in total.
- OFF Turn off.