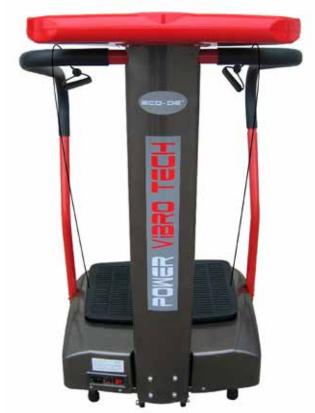

# VIBRATING PLATFORM "POWER VIBRO TECH"

LCD Control Panel in Spanish and English -----

Pulse rate monitor to control heart beats per minute:-----

Wide bars to perform many exercises always with proper posture.

Vibrating Base: Engine rotation speed 150 - 950 rpm

Elastic bands .....

#### Introduction

"Power Vibro-Tech" improves effectively, safely and easily both strength and flexibility, activate metabolism, improve circulation, reduce pain, reduce cellulite and increase bone density.

Massages and drains the lower body, burns calories and eliminates the feeling of tired legs.

Its powerful 1.5 HP engine, allows you to select up to 50 different speeds.

With only 10-15 minutes a day, 3 times a week, you can obtain the levels of health, fitness and performance you are looking for.

It Includes 2 elastic bands to perform multiple exercises.

### **ECO-507** VIBRATING PLATFORM