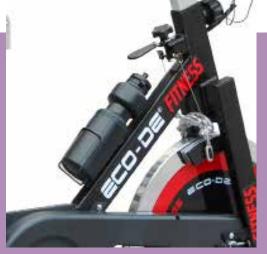

### SPINNING BIKE GIRO PRO

Handle with double pad, heart rate monitor and LCD screen.

Adjustable seat in 2 directions.

Resistance regulator.

Water bottle included.

Steel flywheel 21 kg with protective.

Belt drive.

Pedals with toe clips.

Stabilizers and wheels.

022<sub>Fitness</sub>