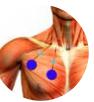

The position of the electrodes depends on the area to be stimulated. The illustrations shown are only for guidance.

### **ECO-304** TENSE DOBLE