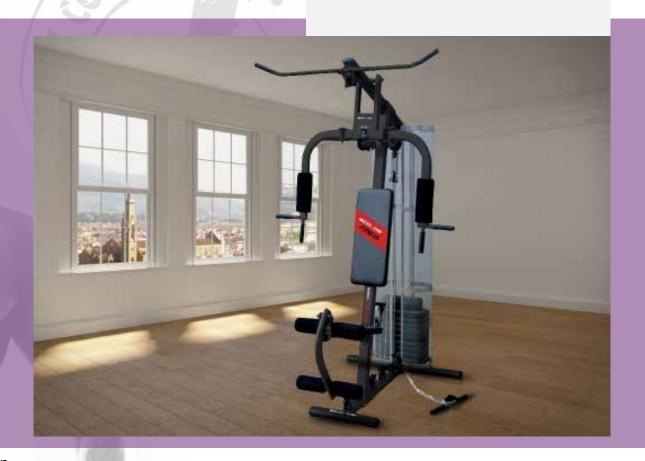

# **EXERCISE BENCH**

Introduction

046<sub>Fitness</sub>

The **eco-de**® exercise bench is a complete fitness center and fitness that will get your own particular gym. It exercises all the muscle groups thanks to its great system of pulleys and reinforced steel chassis. Its horizontal bank will allow you to run the exercises accurately. The foam support are very dense and ensure comfort and stability during exercise. It includes weights (Total 45Kg).

#### **Characteristics**

- Upper pulley: triceps and dorsal exercises.
- Lower pulley: exercises biceps, deltoid, buttocks, dorsal, abductors, adductors and trapezes.
- Leg extension.
- · Bench Press: development of the pectorals, shoulders, anterior deltoids.
- Butterfly: Work on defining the chest, just between the two pectoral.
- High pulley: For the development of the arms, back and chest.
- · Low pulley: to develop the leg muscles.
- Military Press: to develop shoulders, to strengthen the deltoid and trapezius.

| ECO-HG-029       | Exercise bench                                |
|------------------|-----------------------------------------------|
| Product measures | 220 x 110 x 198 cm                            |
| Box measures     | 197 x 57 x 23 cm (x2)<br>38 x 18 x 23 cm (x2) |
| Weight           | 58 kg                                         |
| Groupage         | 4/box 4/palet                                 |
| EAN              | 8 436540 965202                               |