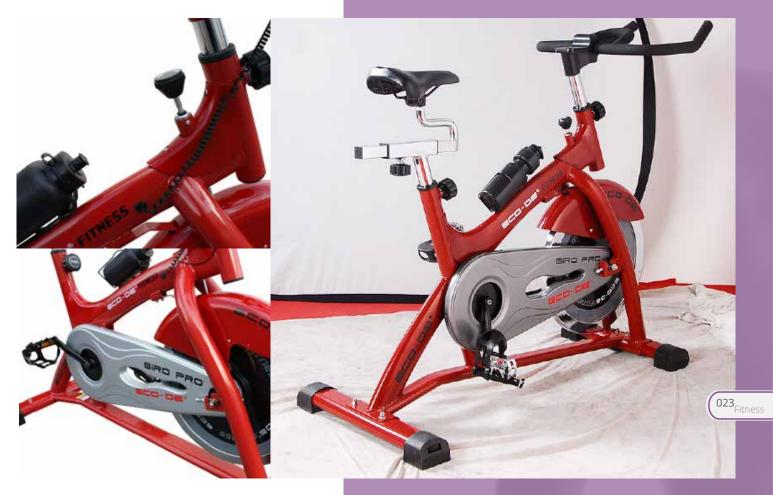

### SPINNING BIKE GIRO PRO

Handle with double pad, heart rate monitor and LCD screen.

Adjustable seat in 2 directions.

Resistance regulator.

Water bottle included.

Steel flywheel 21 kg with protective.

Belt drive.

Pedals with toe clips.

Stabilizers and wheels.

022<sub>Fitness</sub>

#### Introduction

Spinning is one of the most popular methods in getting in shape and maintain it. It's fun and energizing, and offers a wide variety of options to avoid monotony. The spinning bike "GIRO PRO" 