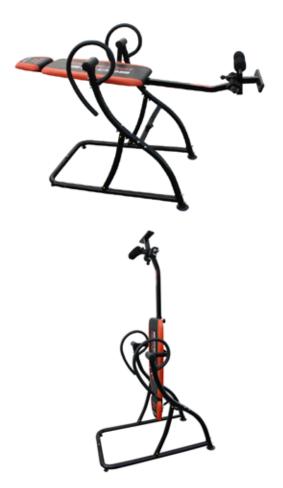

# INVERSION TABLE LUXURY INVERSION

The inversion table "LUXURY investment" 

CO-DE® promotes relaxation of the muscles responsible for back pain and can stay in top physical shape stimulating circulation. Also use to work your abs and many more exercises in reverse mode.

Sit back, Relax and let the investor to repeal the daily stress of your muscles. The anchoring system, makes investment a safe and convenient system can simply change the center of gravity, varying difficulty as it moves up and down in an inverted position.

- Maximum User Weight: 130 Kg.
- Maximum user height: 1.90 m
- domestic Use.

=O-DE

# **ECO-848** INVERSION TABLE