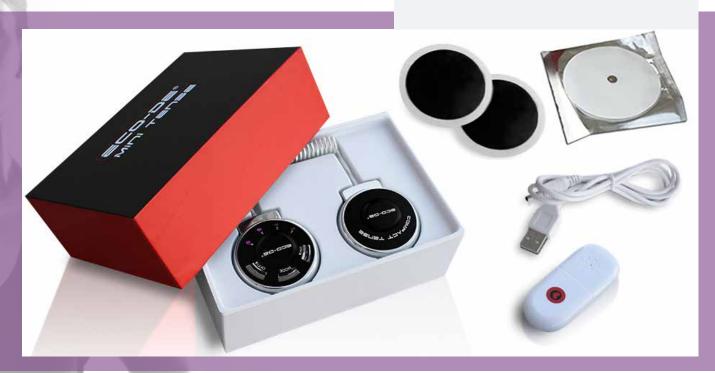

### TENSE **DOUBLE COMPACT TENSE**

#### Introduction

04 Fitness

An electrical muscle stimulator (EMS,) is a portable device that uses electrical current to force muscle contraction.

Double Compact Tense is a stimulator EMS device with two electrodes, controlled by a micro computer and equipped with 6 different automatic programs for body sculpting. The different frequencys and intensities of bio-pulse used in this system, stimulates the body's motor neurons and thus muscle contraction aswell as exercises and burns calories.

#### Box

- **01** Packaging
- **02** TENSE
- **03** 4 Patches parts
- **04** USB Charger
- **05** Transformer

Many professional athletes use this advanced technology to keep fit. Now you have the opportunity to sit at home and enjoy the benefits of this sculptor method body.