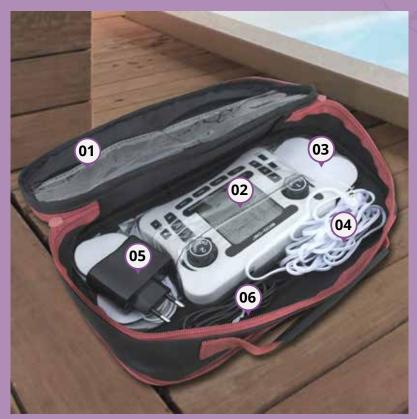

#### Box

**01** Protective case

CONTRO

- **02** TENSE doble
- **03** 4 Patches (2 for each channel)
- **04** Cable connection patch-TENSE
- **05** Transformer
- **06** Charger USB

works with 4 batteries\* 1.5v