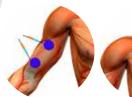

The position of the electrodes depends on the area to be stimulated. The illustrations shown are only for guidance.

### **ECO-304** TENSE DOBLE