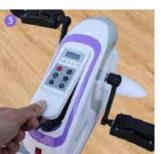

#### **Remote control**

01 On / Off

CONTRO

- 02 Select program
  - 1 manual mode
  - 5 automatic modes
- 03 Time (3, 6, 9 or 12 minutes)
- 04 Reverse sense pedaling
- 05 Reduce speed
- 06 Increase speed

019<sub>Fitness</sub>