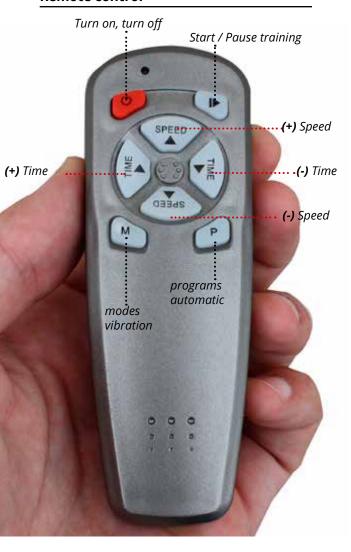

# VIBRATING PLATFORM "POWER VIBRO TECH"

LCD Control Panel in Spanish and English -----

Pulse rate monitor to control heart beats per minute:-----

Wide bars to perform many exercises always with proper posture.

Vibrating Base: Engine rotation speed 150 - 950 rpm

Elastic bands .....

#### **Control Panel**

- 1 Program display
- **2** Time display
- **3** Speed display
- **4** Turn on / off the machine
- **5** Program selector: Manual or automatic
- **6** TIME: Sets the time desired exercise
- 7 PULSE
- 8 + Speed
- 9 Speed