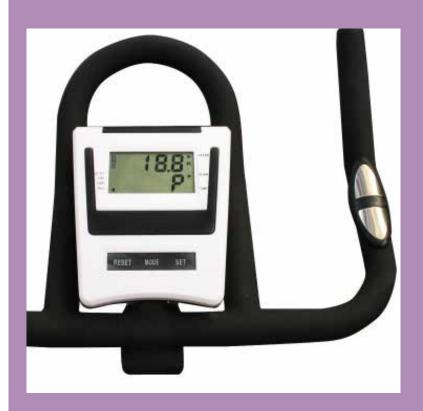

#### **Functions Screen LCD**

- **RESET:** RESET button puts the selected values 0.
- **MODE:** It contains the following parameters:

**SCAN:** automatically scans through each function.

**TIME:** Shows Time entertainment

**SPEED:** Displays the current training speed.

**DISTANCE:** Shows the distance traveled recorded during training

**CALORIES:** Displays the total calories consumed during

**ODO:** Displays the total distance accumulated during all workouts.

• **SET:** when above the desired parameter press SET to program.