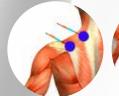

The position of the electrodes depends on the area to be stimulated. The illustrations shown are only for guidance.