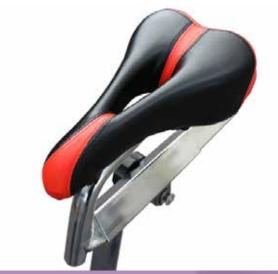

### SPINNING BIKE GIRO PRO

Handle with double pad, heart rate monitor and LCD screen.

Adjustable seat in 2 directions.

Resistance regulator.

Water bottle included.

Steel flywheel 21 kg with protective.

Belt drive.

Pedals with toe clips.

Stabilizers and wheels.

022<sub>Fitness</sub>