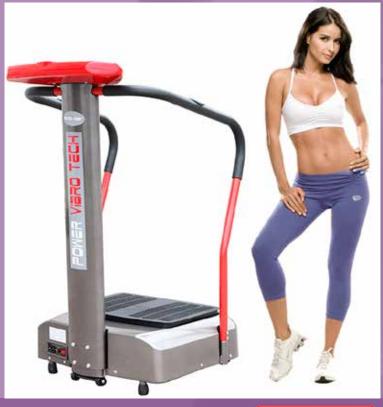

# VIBRATING PLATFORM "POWER VIBRO TECH"

LCD Control Panel in Spanish and English -----

Pulse rate monitor to control heart beats per minute:-----

Wide bars to perform many exercises always with proper posture.

Vibrating Base: Engine rotation speed 150 - 950 rpm

Elastic bands .....

#### Introduction

"Power Vibro-Tech" improves effectively, safely and easily both strength and flexibility, activate metabolism, improve circulation, reduce pain, reduce cellulite and increase bone density.

Massages and drains the lower body, burns calories and eliminates the feeling of tired legs.

Its powerful 1.5 HP engine, allows you to select up to 50 different speeds.

With only 10-15 minutes a day, 3 times a week, you can obtain the levels of health, fitness and performance you are looking for.

It Includes 2 elastic bands to perform multiple exercises.

### **ECO-507** VIBRATING PLATFORM