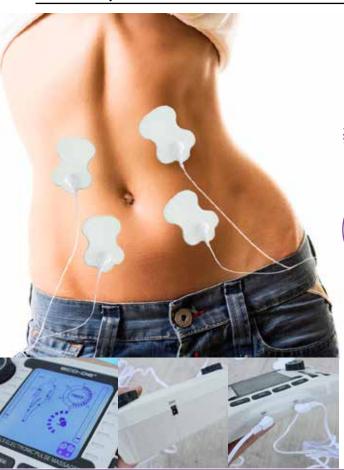

#### Introduction

04 Fitness

An electrical muscle stimulator (EMS,) is a portable device that uses electrical current to force muscle contraction.

Double Compact Tense is a stimulator EMS device with two electrodes, controlled by a micro computer and equipped with 6 different automatic programs for body sculpting. The different frequencys and intensities of bio-pulse used in this system, stimulates the body's motor neurons and thus muscle contraction aswell as exercises and burns calories.

#### Use

Before turning OB the appliance we recommend placing the patches on the points to be stimulated.

- ON Turn on.
- MODE Press repeatedly to choose the desired vibration program. Stimulation programs 1-4 plus two combinations between them.
   6 programs in total.
- OFF Turn off.

The position of the electrodes depends on the area to be stimulated. The illustrations shown are only for guidance.

#### Box

- **01** Packaging
- **02** TENSE
- **03** 4 Patches parts
- **04** USB Charger
- **05** Transformer

Many professional athletes use this advanced technology to keep fit. Now you have the opportunity to sit at home and enjoy the benefits of this sculptor method body.