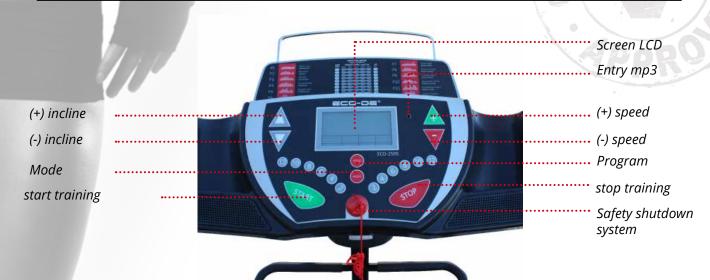

### **MASSAGE AND MP3**

Introduction

050<sub>Fitness</sub>

The **ECO-DE®** treadmill professional massage is ready to perform various types of exercises and has a massage system. The LCD screen allows you to check, change or display the information pertaining to the state of exercise and your body as well as choose between manual or automatic mode or check the calories consumed. By sensors in the handrails of the treadmill, the heart rate and training time is controlled. also it has 2 speakers with HD sound so you can connect your music from a mobile phone or MP3 device. It contains security system stop tape in case of accident or fall while exercising, maximum speed of 12.8km / h

#### **Control Panel**

ECO-2595 TREADMILL

#### **Benefits:**

Strengthen muscles quadriceps, calves, buttocks, abdomen ... Weight loss and calories and especially win a physically fit as comfortably and easily as possible.

051<sub>Fitness</sub>

To finish with a good exercise tape has an anti-cellulite massager system for areas that produce exercised relax in circular movements and activators of circulation.