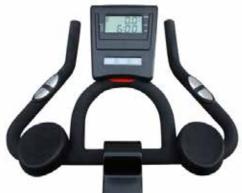

### SPINNING BIKE GIRO PRO

Handle with double pad, heart rate monitor and LCD screen.

Adjustable seat in 2 directions.

Resistance regulator.

Water bottle included.

Steel flywheel 21 kg with protective.

Belt drive.

#### **Functions Screen LCD**

- **RESET:** RESET button puts the selected values 0.
- **MODE:** It contains the following parameters:

**SCAN:** automatically scans through each function.

**TIME:** Shows Time entertainment

**SPEED:** Displays the current training speed.

**DISTANCE:** Shows the distance traveled recorded during training

**CALORIES:** Displays the total calories consumed during

**ODO:** Displays the total distance accumulated during all workouts.

• **SET:** when above the desired parameter press SET to program.