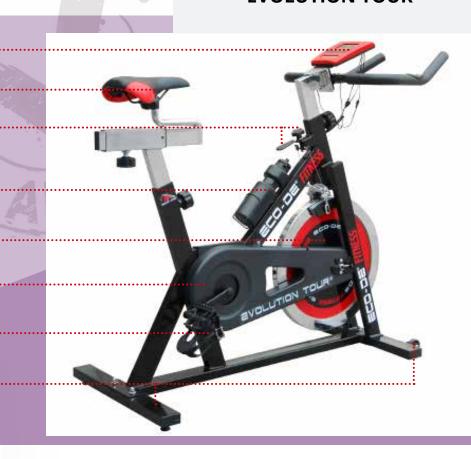

# SPINNING BIKE **EVOLUTION TOUR**

Handle with double pad, heart rate monitor and LCD screen.

Adjustable seat in 2 directions.

Resistance regulator.

Water bottle included.

Steel flywheel 21 kg with protective.

Belt drive.

Pedals with toe clips.

Stabilizers and wheels.

024<sub>Fitness</sub>

#### Introduction

The spinning bike "EVOLUTION TOUR" **= - - - - e e** is a semi-professional model for household Use. It incorporates a belt drive system with a flywheel of 21 kg of rolled steel allowing a flexible.