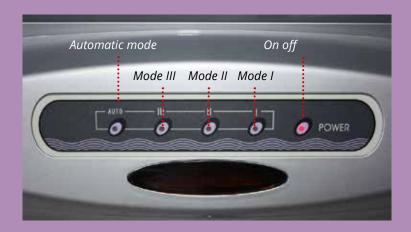

#### **Control Panel**

- 1 Program display
- **2** Time display
- **3** Speed display
- **4** Turn on / off the machine
- **5** Program selector: Manual or automatic
- **6** TIME: Sets the time desired exercise
- 7 PULSE
- 8 + Speed
- 9 Speed