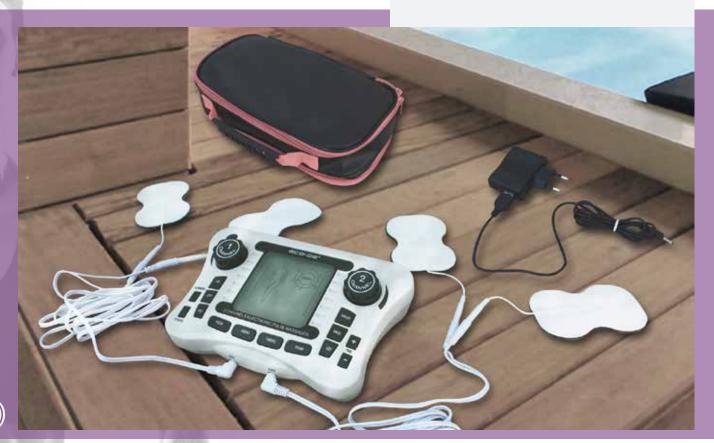

#### Box

- **01** Packaging
- **02** TENSE
- **03** 4 Patches parts
- **04** USB Charger
- **05** Transformer

Many professional athletes use this advanced technology to keep fit. Now you have the opportunity to sit at home and enjoy the benefits of this sculptor method body.

#### Box

WORKS
WITH
3 batteries\* AAA
\*Batteries not included

**01** Packaging

**02** 2 Patches

**03** Base to preserve patches

**04** TENSE EMS

**05** Transformer

**06** Charger USB