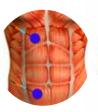

The position of the electrodes depends on the area to be stimulated. The illustrations shown are only for guidance.