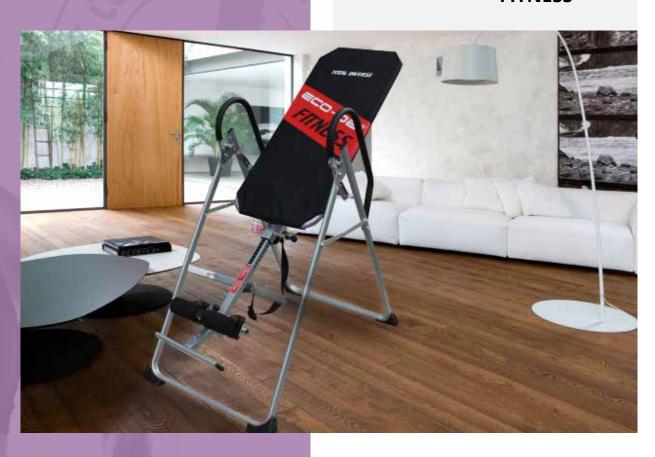

# VERTICAL INVERSOR FITNESS

036<sub>Fitness</sub>

### Introduction

The vertical inversor "FITNESS" 
promotes relaxation of the muscles responsible for back pain and can stay in top physical shape stimulating circulation. Also use to work your abs and many more exercises in reverse mode.

Sit back, Relax and let the investor to repeal the daily stress of your muscles. The anchoring system, makes investment a safe and convenient system can simply change the center of gravity, varying difficulty as it moves up and down in an inverted position.

- Maximum User Weight: 140 Kg.
- Maximum user height: 1.90 m
- Domestic Use.