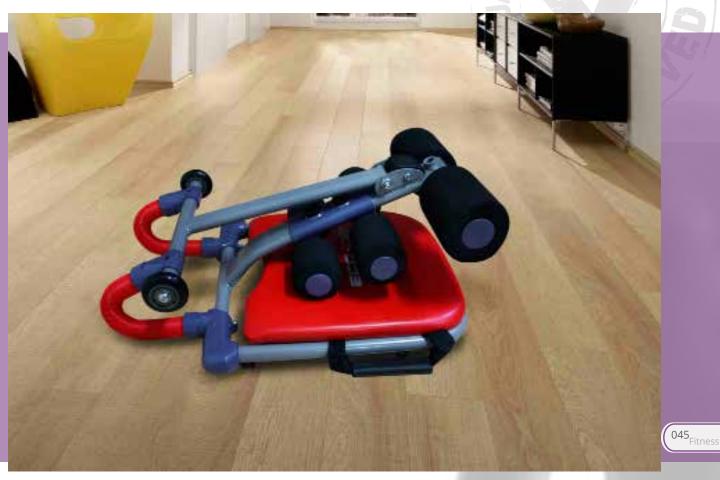

#### Introduction

The "ABDOMINAL TRAINER" **ECO-DE**® offers a variety of exercises to exercise your abdominal and back effortlessly, preventing neck and back injuries, and keeping the body relaxed with its lumbar support rollers and soft padded seat. Get maximum performance without cumbersome efforts; correcting poor posture, and being foldable occupy minimal space.

#### **Characteristics**

The "Abdominal Trainer" ECO-DE® is foldable so it can be stored in any space and also incorporates wheels and handles for easy transport.

| ECO-851          | Abdominal trainer |
|------------------|-------------------|
| Product measures | 50 x 42 x 73 cm   |
| Box measures     | 45 x 18 x 56 cm   |
| Weight           | 7 kg              |
| Groupage         | 1/box 1/palet     |
| EAN              | 8 436540 965202   |
|                  |                   |