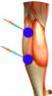

The position of the electrodes depends on the area to be stimulated. The illustrations shown are only for guidance.

### **ECO-304** TENSE DOBLE