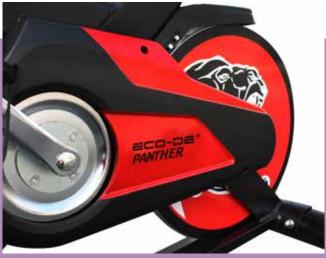

# SPINNING BIKE **PANTHER**

Handlebar with heart rate monitor and screen LCD.

Antiprostatic adjustable seat in 2 directions.

Resistance regulator and emergency braking.

Water bottle.

Belt drive.

Steel flywheel 21 kg.

Pedals with toe clips.

Stabilizers and wheels for easy transport.

032<sub>Fitness</sub>

#### Introduction

The spinning bike "Panther" **ECD-DE**® is perfect for your home and for a complete aerobic and cardiovascular workout. This model has a built-in control panel with LCD display, adjustable seat length and height for greater comfort. The belt drive system, brake shoe and emergency brake offer a silent and smooth pedaling. also it incorporates stabilizers and wheels for easy movement. Bottled water.