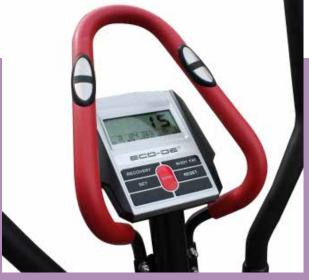

#### **Functions Screen LCD**

With the panel in standby mode the ambient temperature is indicated.

#### Activate panel.

Pedal or press the MODE button and the panel will be activated. You can then start the Functions available:

- MODE: press repeatedly to select one of the following parameters to determine:
  - SPEED (speed), TIME (time), DISTANCE (distance) CALORIES (consumed calories) PULSE (heartbeat).
- **SET:** to choose the desired parameter press SET to program.

All these values are set to count down (down the time until 00:00). An alarm will alert you that your program has ended. I could also use the panel without programming any function. Just go forward and will indicate the values of their training on the panel.

- **RECOVERY:** Scan different panel features-**BODY FAT:** Calculate your heart rate and calories burned.
- RESET: RESET button set to 0 the selected values.

- Maximum User Weight: 140 Kg.
- Domestic use.