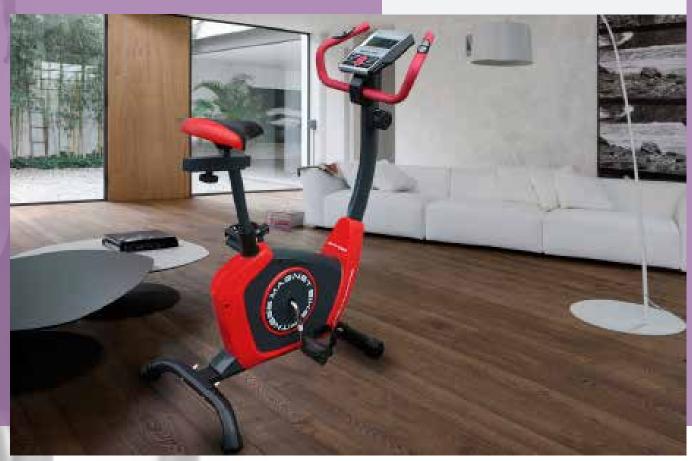

#### MAGNETIC BIKE

#### **MAGNET BIKE**

020<sub>Fitness</sub>

#### Introduction

Magnetic bicycle "MAGNET BIKE" **ECO-DE**® strengthens and tones the legs and firms the buttocks without much impact on bones or joints. It has a resistance of silent magnetic control with eight voltage levels. This system allows a smoother, progressive and noiseless pedal, improving user sensations on the bike. Ergonomic adjustable handlebar and horizontally and vertically to find the correct pedaling position seat.