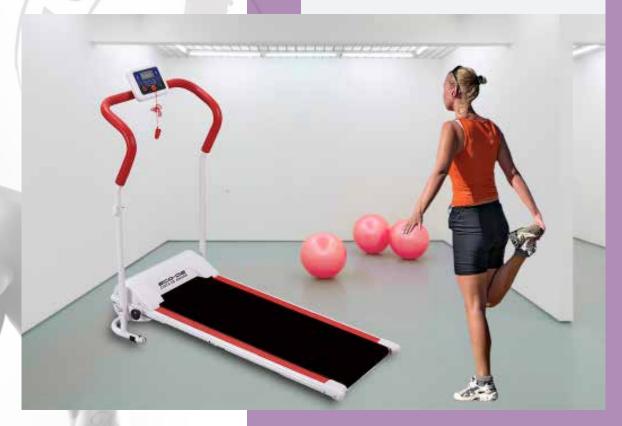

#### Introduction

The treadmill **===-=**® promotes body circulation, increases metabolism and reduces the loss of bone density. It is an effective way to burn fat and achieve better health.

simple, easy transportation and installation foldable for easy storage. There are many advantages of treadmills ■□□-□■®. Undoubtedly it is highly recommended to stay in shape without leaving home and without spending hours in the gym or weather option.

#### **Characteristics**

- Power output: 500W.
- LCD display: Speed / distance / time / calories / scan. Speed: 1KM / H 6KM / H.
- Track size: 80x27,5 cm.
- It can be folded so manual. Tecla emergency stop / safety bracelet.

Clamp to stop in an emergency

| ECO-2570          | Treadmill               |
|-------------------|-------------------------|
| Product measures  | 103 x 50 x 103 cm       |
| Box measures      | 108,5 x 56,5 x 29 cm    |
| Weight            | 18 kg                   |
| Groupage          | 1/box 4/palet           |
| Power / Frequency | 220/230 V 50-60 HZ 500W |
| EAN               | 8 436540 965158         |