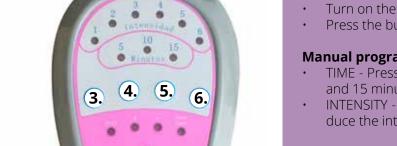

- Turn on the platform behind the switch.
- Press the button on the remote control (2).

#### **Manual program**

- TIME Press up to 3 times (3) button to set the time (5, 10 and 15 minutes).
- INTENSITY press the button (4) to increase and (5) to reduce the intensity from 1-6.

#### **Automatic program (6)**

AUTO - the platform makes a tour of various intensities and massage modes.

#### Relax program(7)

Press the ON / OFF button (7) Select the level of intensity:

(8) = more intensity (9) = less intensity (10) = AutoCalor (11)

Presione el botón (11) para seleccionar la función de calor.