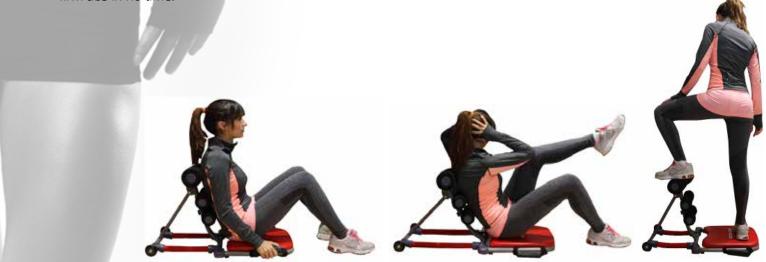

#### Introduction

The "ABDOMINAL TRAINER" **ECO-DE**® offers a variety of exercises to exercise your abdominal and back effortlessly, preventing neck and back injuries, and keeping the body relaxed with its lumbar support rollers and soft padded seat. Get maximum performance without cumbersome efforts; correcting poor posture, and being foldable occupy minimal space.

Advanced design 58cm long extension, gets strengthen and tone your obliques, upper and lower abs in 140 degrees. Comfortable, easy exercise, everyone can practice at home, and who stands and gives abdominal resistance movement without damaging the back, neck and unstretched. With a single movement up and down the "Abdominal Trainer" will provide a complete, much faster and efforts uncomfortable for your body workout.

It allows the effort to be focused only on the abdominal muscles, obliques and lower back, thus giving rise to firm abs in no time.

#### **Benefits**

- *Improves breathing:* When we exercise our abs got expel all the air from our lungs, preventing them remain depleted air and leaving room for greater amount of clean air.
- Driving force: To keep our column loaded with all the Weight of balance of the body and does not destabilize the trunk during any exercise.
- Protect organs: A good abdominal musculature acts as a shield and structure for all internal organs.
- Balances the body: Develop the front helps us achieve a physical balance as our lumbar musculature is usually far more developed than abdominal.