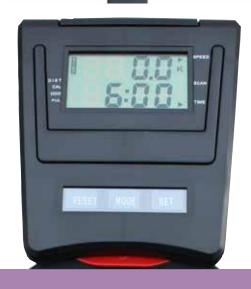

#### **Functions Screen LCD**

- **RESET:** RESET button puts the selected values 0.
- **MODE:** It contains the following parameters:

**SCAN:** automatically scans through each function.

**TIME:** Shows Time entertainment

**SPEED:** Displays the current training speed.

**DISTANCE:** Shows the distance traveled recorded during training

**CALORIES:** Displays the total calories consumed during

**ODO:** Displays the total distance accumulated during all workouts.

• **SET:** when above the desired parameter press SET to program.