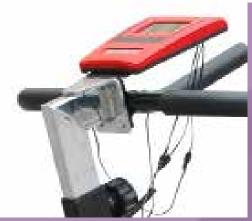

#### **Functions Screen LCD**

- **RESET:** RESET button puts the selected values 0.
- **MODE:** It contains the following parameters:

**SCAN:** automatically scans through each function.

**TIME:** Shows Time entertainment

**SPEED:** Displays the current training speed.

**DISTANCE:** Shows the distance traveled recorded during training

**CALORIES:** Displays the total calories consumed during

**ODO:** Displays the total distance accumulated during all workouts.

• **SET:** when above the desired parameter press SET to program.