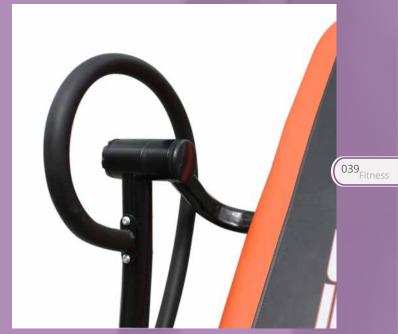

# MULTIEXERCISE TOTAL GYM

040<sub>Fitness</sub>

#### Introduction

"Total gym" **===-=**® is a new concept of a small, compact and advanced domestic machine that you can save anywhere.

Full ultra multi-station fitness training that will allow all muscle groups to work without having to go to a gym. You can perform more than 50 exercises in the comfort of your home no matter what your age or fitness level. Made of steel with an ultra-resistant rubber bands system.

#### **Parts**

- Maximum User Weight: 130 Kg. Domestic use.