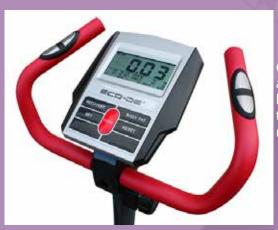

#### **Functions Screen LCD**

With the panel in sleep mode indicated room temperature.

#### Activate panel.

Pedal or press the MODE button and the panel will be activated. You can then begin to have the Functions that are in it.

- MODE: press repeatedly to select one of the following parameters to determine:
- SPEED (speed), TIME (time), DISTANCE (distance)
- CALORIES (consumed calories) PULSE (heartbeat).
- **SET:** when above the desired parameter press SET to program.

All these values are set to count down (down the time until 00:00). An alarm will alert you that your program has ended. I could also use the panel without programming any function. Just go forward and will indicate the values of their training on the panel.

- **RECOVERY:** Scan different panel features.
- **BODY FAT:** Calculate your heart rate and calories burned.
- RESET: RESET button puts the selected values 0.