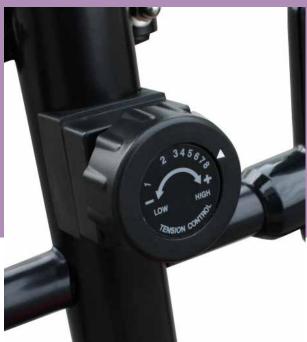

### SPINNING BIKE GIRO PRO

Handle with double pad, heart rate monitor and LCD screen.

Adjustable seat in 2 directions.

Resistance regulator.

Water bottle included.

Steel flywheel 21 kg with protective.

Belt drive.