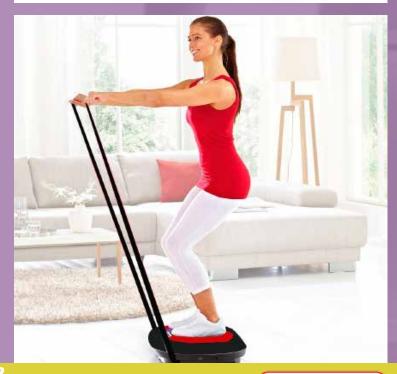

#### Introduction

"Power Vibro-Tech" improves effectively, safely and easily both strength and flexibility, activate metabolism, improve circulation, reduce pain, reduce cellulite and increase bone density.

Massages and drains the lower body, burns calories and eliminates the feeling of tired legs.

Its powerful 1.5 HP engine, allows you to select up to 50 different speeds.

With only 10-15 minutes a day, 3 times a week, you can obtain the levels of health, fitness and performance you are looking for.

It Includes 2 elastic bands to perform multiple exercises.