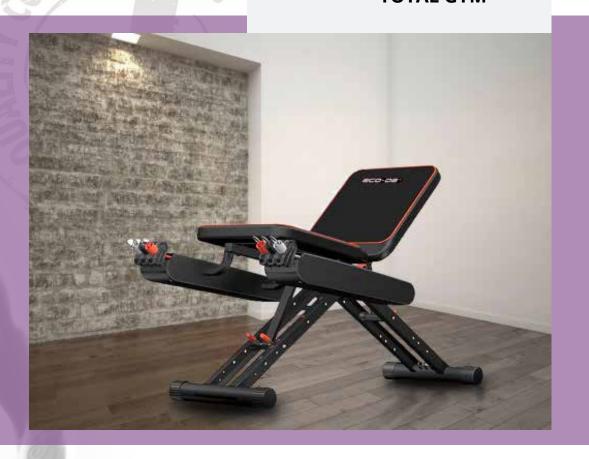

# MULTIEXERCISE TOTAL GYM

040<sub>Fitness</sub>

#### Introduction

"Total gym" **===-=**® is a new concept of a small, compact and advanced domestic machine that you can save anywhere.

Full ultra multi-station fitness training that will allow all muscle groups to work without having to go to a gym. You can perform more than 50 exercises in the comfort of your home no matter what your age or fitness level. Made of steel with an ultra-resistant rubber bands system.

#### **Parts**

- Maximum User Weight: 130 Kg. Domestic use.

# **Machine positions**

Foldable

| ECO-849          | Multiexercise                       |
|------------------|-------------------------------------|
| Product measures | 58 x 27 x 67 cm<br>100 x 60 x 75 cm |
| Box measures     | 64,5 x 48,5 x 24,5 cm               |
| Weight           | 21 kg                               |
| Groupage         | 1/box 10/palet                      |
| EAN              | 8 436540 965103                     |