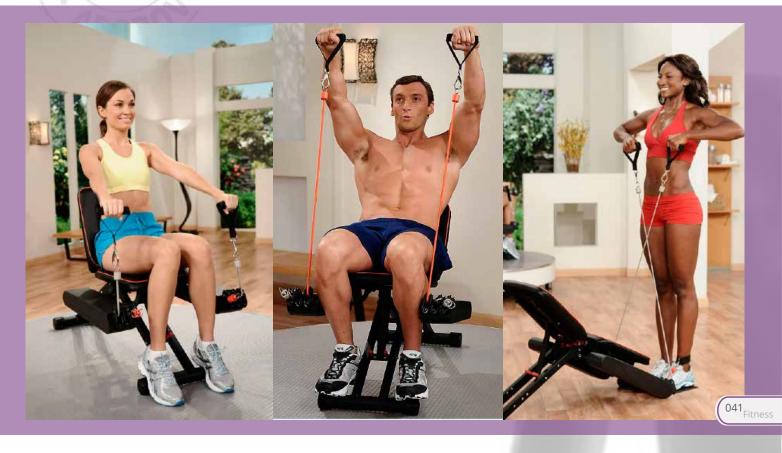

# **EXERCISE BENCH**

# Introduction

042<sub>Fitness</sub>

The **eco-de**® exercise bench is a training machine with fluid pulley system and cable, very good finish, which provides an ideal load for all users.

| nich provides an ideal load for all users. |
|--------------------------------------------|
| nrts                                       |
| upper pulley                               |
| protective foam                            |
| Bank rests back.                           |
| Includes weights (Total 45Kg)              |
| Foot rests with foam pads.                 |
| Pulley                                     |
| WOOD DOOR                                  |

- Maximum User Weight: 130 Kg.
- Domestic Use.

#### **Accessories**

- Carter protection.
- · lower pulley multifunction (biceps, deltoid, buttocks, dorsal, abductors, adductors and trapezes).
- Bench Press (chest, shoulders, anterior deltoids) Max: 98 kg.
- Butterfly (pectoral) Maximum load: 51 kg per arm.
- Pulley Upper (arms, back and chest)
- Developper-Low Pulley Leg (legs, ischios and quadriceps).
- full fairing of the load.
- Antibacterial upholstery.
- Transmission resent by steel pulleys on bearings.
- · Ability to perform many different exercises.
- Structure and Comfort: Construction steel chassis.

| ECO-850          | Exercise bench                           |
|------------------|------------------------------------------|
| Product measures | 140 x 114 x 205 cm                       |
| Box measures     | 197 x 57 x 23 cm<br>38 x 18 x 23 cm (x2) |
| Weight           | 58 kg                                    |
| Groupage         | 4/box 4/palet                            |
| EAN              | 8 436540 965055                          |