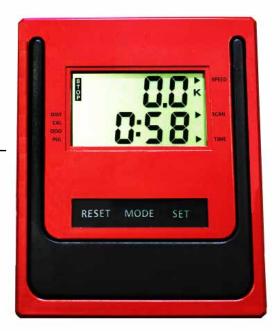

#### Functions de la pantalla LCD

• **RESET:** RESET button puts the selected values 0.

• **MODE:** It contains the following parameters:

**SCAN:** automatically scans through each function.

TIME: Shows Time entertainment

**SPEED:** Displays the current training speed.

**DISTANCE:** Shows the distance traveled recorded

during training.

**CALORIES:** Displays the total calories consumed during training. **ODO:** Displays the total distance accumulated during all workouts.

• **SET:** when above the desired parameter press SET to program.

- Maximum User Weight: 140 Kg.
- Domestic use.

025<sub>Fitness</sub>

- Control Panel LCD.
- Belt drive.
- Braking system competition.
- Handlebar with heart rate monitor.
- Seat adjustable in length and height.
- prostate seat