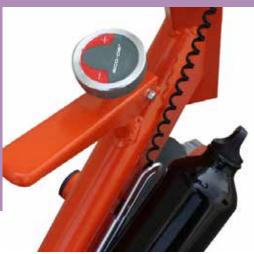

#### **Functions Screen LCD**

- **RESET:** RESET button puts the selected values 0.
- **MODE:** It contains the following parameters:

**SCAN:** automatically scans through each function.

**TIME:** Shows Time entertainment

**SPEED:** Displays the current training speed.

**DISTANCE:** Shows the distance traveled recorded during training

**CALORIES:** Displays the total calories consumed during

**ODO:** Displays the total distance accumulated during all workouts.

• **SET:** when above the desired parameter press SET to program.