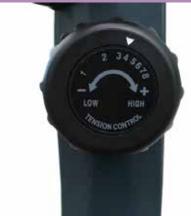

#### Introduction

Magnetic bicycle "MAGNET BIKE" **ECO-DE**® strengthens and tones the legs and firms the buttocks without much impact on bones or joints. It has a resistance of silent magnetic control with eight voltage levels. This system allows a smoother, progressive and noiseless pedal, improving user sensations on the bike. Ergonomic adjustable handlebar and horizontally and vertically to find the correct pedaling position seat.