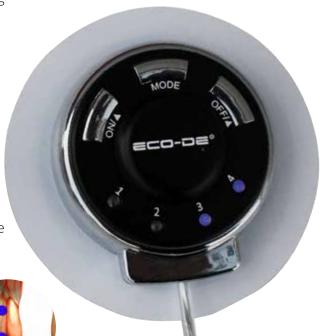

#### Use

Before turning OB the appliance we recommend placing the patches on the points to be stimulated.

- ON Turn on.
- MODE Press repeatedly to choose the desired vibration program. Stimulation programs 1-4 plus two combinations between them.
   6 programs in total.
- OFF Turn off.

### **ECO-304** TENSE DOBLE