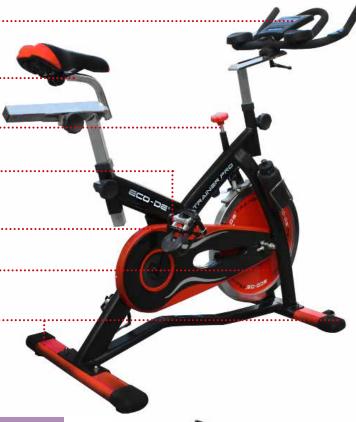

# BICICLETA SPINING TRAINER PRO

Handlebar with heart rate monitor and screen LCD.

Antiprostatic adjustable seat in 2 directions.

Resistance regulator.

Pedals with toe clips.

Belt drive.

Steel flywheel 21 kg.

Stabilizers and wheels for easy transport.

030<sub>Fitness</sub>

#### Introduction

Bicycle spinning "TRAINER PRO" **■**□□□■® is a semi-professional domestic Use Bike.

The physical work by bicycle shaping and strengthening the lower body; the brunt of the force legs carry both seated and standing, muscles harden, gaining in strength and volume.