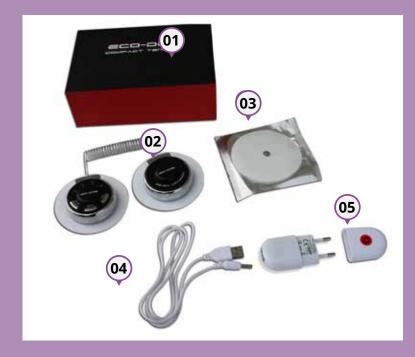

#### Box

- **01** Packaging
- **02** TENSE
- **03** 4 Patches parts
- **04** USB Charger
- **05** Transformer

Many professional athletes use this advanced technology to keep fit. Now you have the opportunity to sit at home and enjoy the benefits of this sculptor method body.