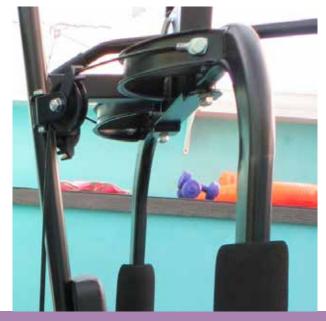

# Introduction

042<sub>Fitness</sub>

The **eco-de**® exercise bench is a training machine with fluid pulley system and cable, very good finish, which provides an ideal load for all users.

| nich provides an ideal load for all users. |
|--------------------------------------------|
| nrts                                       |
| upper pulley                               |
| protective foam                            |
| Bank rests back.                           |
| Includes weights (Total 45Kg)              |
| Foot rests with foam pads.                 |
| Pulley                                     |
| WOOD DOOR                                  |

#### **Accessories**

- Carter protection.
- · lower pulley multifunction (biceps, deltoid, buttocks, dorsal, abductors, adductors and trapezes).
- Bench Press (chest, shoulders, anterior deltoids) Max: 98 kg.
- Butterfly (pectoral) Maximum load: 51 kg per arm.
- Pulley Upper (arms, back and chest)
- Developper-Low Pulley Leg (legs, ischios and quadriceps).
- full fairing of the load.
- Antibacterial upholstery.
- Transmission resent by steel pulleys on bearings.
- · Ability to perform many different exercises.
- Structure and Comfort: Construction steel chassis.

| ECO-850          | Exercise bench                           |
|------------------|------------------------------------------|
| Product measures | 140 x 114 x 205 cm                       |
| Box measures     | 197 x 57 x 23 cm<br>38 x 18 x 23 cm (x2) |
| Weight           | 58 kg                                    |
| Groupage         | 4/box 4/palet                            |
| EAN              | 8 436540 965055                          |