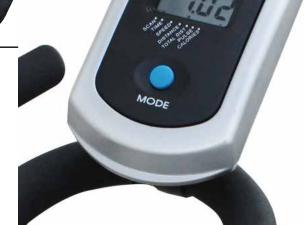

#### **Functions Screen LCD**

**MODE** contains the following parameters:

SCAN: Automatically scan through each function.

**TIME:** Displays time entertainment. **SPEED:** Displays current training speed. **DISTANCE:** Shows the distance.

**TOTAL DISTANCE:** Displays the total distance accumulated

during all workouts.

**PULSE:** Displays your heart rate.

**CALORIES:** Displays the total calories consumed.

- Maximum User Weight: 140 Kg.
- Domestic use.