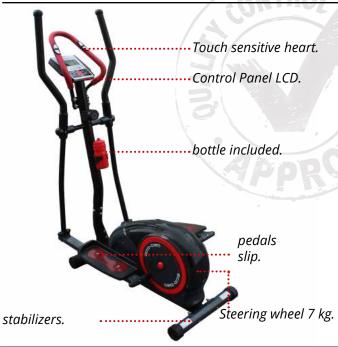

### SPINNING BIKE GIRO PRO

Handle with double pad, heart rate monitor and LCD screen.

Adjustable seat in 2 directions.

Resistance regulator.

Water bottle included.

Steel flywheel 21 kg with protective.

Belt drive.

Pedals with toe clips.

Stabilizers and wheels.

022<sub>Fitness</sub>